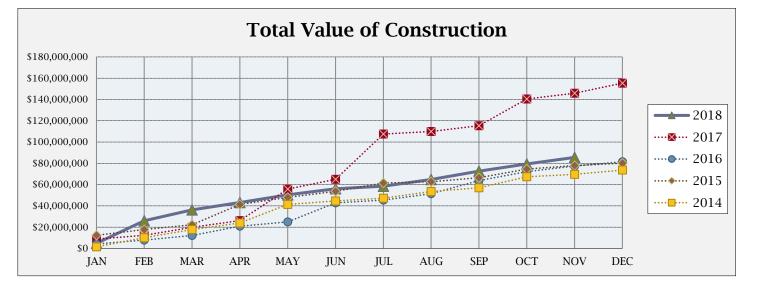

## **BUILDING ACTIVITY**

|                         | NUMBER OF PERMITS |      |      | <b>\$ VALUE OF CONSTRUCTION</b> |               |               |
|-------------------------|-------------------|------|------|---------------------------------|---------------|---------------|
|                         | Dec               | 2018 | 2017 | Dec                             | 2018          | 2017          |
|                         | 2018              | YTD  | YTD  | 2018                            | YTD           | YTD           |
| NEW RESIDENTIAL:        |                   |      |      |                                 |               |               |
|                         |                   |      |      |                                 |               |               |
| Single Family-Attached  | 3                 | 36   | 8    | \$489,898                       | \$5,263,722   | \$806,215     |
| Single Family-Detached  | 7                 | 149  | 113  | \$2,515,542                     | \$41,442,010  | \$31,724,210  |
| Two Family              | 0                 | 0    | 1    | \$0                             | \$0           | \$238,992     |
| Multi Family            | 0                 | 0    | 9    | \$0                             | \$0           | \$33,908,598  |
| Residential Total:      | 10                | 185  | 131  | \$ 3,005,440                    | \$ 46,705,732 | \$ 66,678,015 |
| NEW COMMERCIAL:         | 0                 | 3    | 14   | \$-                             | \$ 23,618,093 | \$ 53,117,673 |
| ALTERATIONS/ADDITIONS:  |                   |      |      |                                 |               |               |
| Residential             | 23                | 401  | 414  | \$259,508                       | \$4,037,007   | \$3,427,068   |
| Commercial              | 1                 | 50   | 63   | \$2,200                         | \$4,784,354   | \$16,444,210  |
| Alt/Add Total:          | 24                | 451  | 477  | \$261,708                       | \$8,821,361   | \$19,871,278  |
| MISCELLANEOUS:          |                   |      |      |                                 |               |               |
| Swimming Pools          | 0                 | 14   | 17   | \$0                             | \$552,810     | \$553,664     |
| Solar Panels            | 4                 | 59   | 40   | \$116,218                       | \$1,470,790   | \$729,245     |
| Grading                 | 0                 | 15   | 22   | \$0                             | \$7,607,445   | \$14,078,392  |
| Signs                   | 2                 | 35   | 36   | \$58,000                        | \$220,252     | \$333,154     |
| Demolitions             | 1                 | 13   | 9    | \$0                             | \$0           | \$0           |
| Stormwater Permits      | 2                 | 25   | 21   | \$0                             | \$0           | \$0           |
| Miscellaneous Total:    | 9                 | 161  | 145  | \$174,218                       | \$9,851,297   | \$15,694,455  |
| Total all Construction: | 43                | 800  | 767  | \$3,441,366                     | \$88,996,483  | \$155,361,421 |