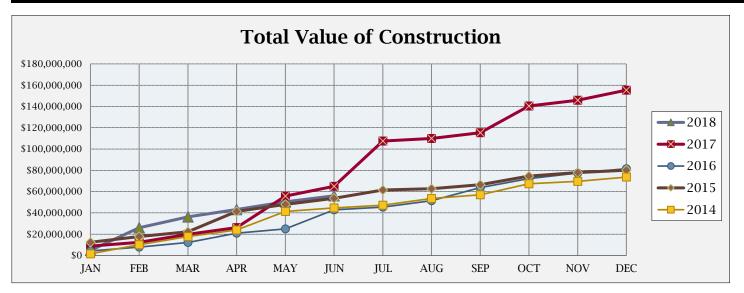

## **BUILDING ACTIVITY**

|                         | NUMBER OF PERMITS |      |      | \$ VALUE OF CONSTRUCTION |               |               |
|-------------------------|-------------------|------|------|--------------------------|---------------|---------------|
|                         | June              | 2018 | 2017 | June                     | 2018          | 2017          |
|                         | 2018              | YTD  | YTD  | 2018                     | YTD           | YTD           |
| NEW RESIDENTIAL:        |                   |      |      |                          |               |               |
|                         |                   |      |      |                          |               |               |
| Single Family-Attached  | 0                 | 21   | 8    | \$0                      | \$2,814,230   | \$806,215     |
| Single Family-Detached  | 8                 | 84   | 56   | \$2,547,925              | \$19,846,599  | \$15,413,963  |
| Two Family              | 0                 | 0    | 1    | \$0                      | \$0           | \$238,992     |
| Multi Family            | 0                 | 0    | 0    | \$0                      | \$0           | \$0           |
| Residential Total:      | 8                 | 105  | 65   | \$ 2,547,925             | \$ 22,660,829 | \$ 16,459,170 |
| NEW COMMERCIAL:         | 0                 | 2    | 5    | \$ -                     | \$ 22,228,919 | \$ 30,494,596 |
| ALTERATIONS/ADDITIONS:  |                   |      |      |                          |               |               |
| Residential             | 26                | 202  | 195  | \$258,846                | \$2,021,482   | \$1,469,518   |
| Commercial              | 6                 | 29   | 31   | \$1,257,000              | \$3,509,304   | \$6,781,965   |
| Alt/Add Total:          | 32                | 231  | 226  | \$1,515,846              | \$5,530,786   | \$8,251,483   |
| MISCELLANEOUS:          |                   |      |      |                          |               |               |
| Swimming Pools          | 1                 | 9    | 5    | \$17,000                 | \$291,760     | \$84,714      |
| Solar Panels            | 7                 | 36   | 5    | \$286,644                |               | \$125,108     |
| Grading                 | 2                 | 8    | 12   | \$1,340,000              | \$4,305,714   | \$9,384,404   |
| Signs                   | 5                 | 20   | 21   | \$18,240                 | \$104,253     | \$225,199     |
| Demolitions             | 3                 | 10   | 5    | \$0                      |               | \$0           |
| Stormwater Permits      | 1                 | 10   | 9    | \$0                      | \$0           | \$0           |
| Miscellaneous Total:    | 19                | 93   | 57   | \$1,661,884              | \$5,631,414   | \$9,819,425   |
| Total all Construction: | 59                | 431  | 353  | \$5,725,655              | \$56,051,948  | \$65,024,674  |