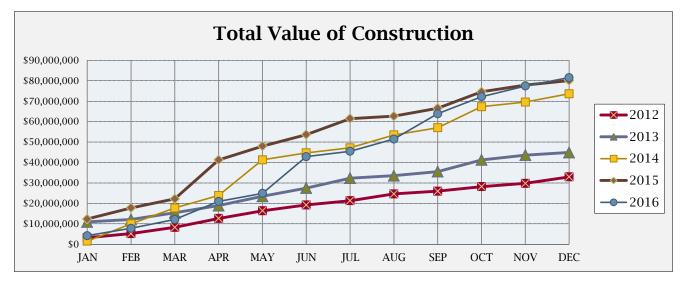

## **BUILDING ACTIVITY**

|                         | 2012211011011111 |                   |             |              |                                 |                            |  |
|-------------------------|------------------|-------------------|-------------|--------------|---------------------------------|----------------------------|--|
|                         |                  | NUMBER OF PERMITS |             |              | <b>\$ VALUE OF CONSTRUCTION</b> |                            |  |
|                         | Dec<br>2016      | 2016<br>YTD       | 2015<br>YTD | Dec<br>2016  | 2016<br>YTD                     | 2015<br>YTD                |  |
| NEW RESIDENTIAL:        |                  |                   |             |              |                                 |                            |  |
|                         |                  |                   |             |              |                                 |                            |  |
| Single Family-Attached  | 4                | 36                | 41          |              | \$3,413,968.00                  |                            |  |
| Single Family-Detached  | 13               | 152               | 105         |              | \$37,674,205.00                 | \$34,179,504.00            |  |
| Two Family              | 1                | 4                 | 0           | \$209,118.00 | \$903,114.00                    | \$0.00                     |  |
| Three & Four Family     | 0                | 0                 | 0           | \$0.00       | +                               | \$0.00                     |  |
| Five or More Family     | 0                | 1                 | 0           | \$0.00       | \$5,997,912.00                  | \$0.00                     |  |
|                         |                  |                   |             |              |                                 |                            |  |
| Residential Total:      | 18               | 193               | 146         | \$ 3,441,734 | \$ 47,989,199                   | \$ 39,619,140              |  |
|                         | 1                | 10                | 0           | ¢ 000 000    | ¢ 10 707 015                    | <b>. . . . . . . . . .</b> |  |
| NEW COMMERCIAL:         | 1                | 12                | 9           | \$ 299,323   | \$ 13,737,015                   | \$ 14,230,382              |  |
| ALTERATIONS/ADDITIONS:  |                  |                   |             |              |                                 |                            |  |
|                         |                  |                   |             |              |                                 |                            |  |
| Residential             | 20               | 341               | 365         | \$306,666    | \$3,013,828                     | \$3,188,389                |  |
| Commercial              | 1                | 49                | 50          | \$2,629      | \$11,261,436                    | \$16,862,639               |  |
| Alt/Add Total:          | 21               | 390               | 415         | \$309,295    | \$14,275,264                    | \$20,051,028               |  |
| MISCELLANEOUS:          |                  |                   |             |              |                                 |                            |  |
| Swimming Pools          | 0                | 18                | 15          | \$0          | \$682,111                       | \$496,825                  |  |
| Grading                 | 0                | 15                | 14          | \$0          |                                 | \$5,578,612                |  |
| Signs                   | 3                | 38                | 46          | \$62,111     | \$298,238                       | \$119,707                  |  |
| Demolitions             | 1                | 13                | 7           | \$0          | \$0                             | \$0                        |  |
| Stormwater Permits      | 3                | 21                | 28          | \$0          | \$0                             | \$0                        |  |
| Miscellaneous Total:    | 7                | 105               | 110         | \$62,111     | \$5,518,376                     | \$6,195,144                |  |
|                         |                  |                   | 000         | \$4.110.400  | #01 =10 0= 4                    |                            |  |
| Total all Construction: | 47               | 700               | 680         | \$4,112,463  | \$81,519,854                    | \$80,095,694               |  |