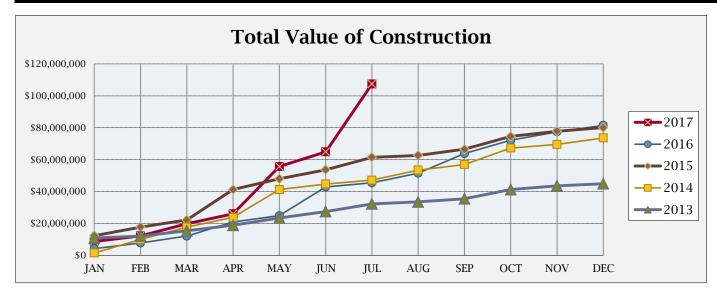

## **BUILDING ACTIVITY**

|                         | NUMBER OF PERMITS |             |             | \$ VALUE OF CONSTRUCTION |                                       |               |
|-------------------------|-------------------|-------------|-------------|--------------------------|---------------------------------------|---------------|
|                         | July<br>2017      | 2017<br>YTD | 2016<br>YTD | July<br>2017             | 2017<br>YTD                           | 2016<br>YTD   |
| NEW RESIDENTIAL:        |                   |             |             |                          |                                       |               |
|                         |                   |             |             |                          |                                       |               |
| Single Family-Attached  | 0                 | 8           | 20          | \$0.00                   | \$806,215.00                          | \$1,857,455   |
| Single Family-Detached  | 5                 | 61          | 69          | \$2,325,480              | \$17,739,443.00                       | \$18,535,567  |
| Two Family              | 0                 | 1           | 1           | \$0.00                   | \$238,992.00                          | \$209,118     |
| Three & Four Family     | 0                 | 0           | 0           | \$0.00                   | \$0.00                                | \$0           |
| Five or More Family     | 5                 | 0           | 1           | \$33,908,598.00          | \$33,908,598.00                       | \$5,997,912   |
| Residential Total:      | 10                | 70          | 91          | \$ 36,234,078            | \$ 52,693,248                         | \$ 26,600,052 |
| NEW COMMERCIAL:         | 2                 | 7           | 7           | \$ 2,370,511             | \$ 32,865,107                         | \$ 8,328,296  |
| ALTERATIONS/ADDITIONS:  |                   |             |             |                          |                                       |               |
| ALTERATIONS, ADDITIONS. |                   |             |             |                          |                                       |               |
| Residential             | 34                | 229         | 196         | \$243,980                | \$1,713,498                           | \$1,518,627   |
| Commercial              | 6                 | 37          | 31          | \$1,533,638              | \$8,315,603                           | \$6,513,212   |
| Alt/Add Total:          | 40                | 266         | 227         | \$1,777,618              | \$10,029,101                          | \$8,031,839   |
| MISCELLANEOUS:          |                   |             |             |                          |                                       |               |
| Swimming Pools          | 3                 | 8           | 14          | \$83,450                 | \$168,164                             | \$551,025     |
| Grading                 | 2                 | 14          | 10          | \$2,046,780              | · · · · · · · · · · · · · · · · · · · | \$1,812,733   |
| Signs                   | 1                 | 22          | 26          | \$6,776                  |                                       | \$150,779     |
| Demolitions             | 0                 | 5           | 8           | \$0                      | ,                                     | \$0           |
| Stormwater Permits      | 3                 | 13          | 6           | \$0                      | \$0                                   | \$0           |
| Miscellaneous Total:    | 9                 | 62          | 64          | \$2,137,006              | \$11,831,323                          | \$2,514,537   |
| Total all Construction: | 61                | 405         | 389         | \$42,519,213             | \$107,418,779                         | \$45,474,724  |