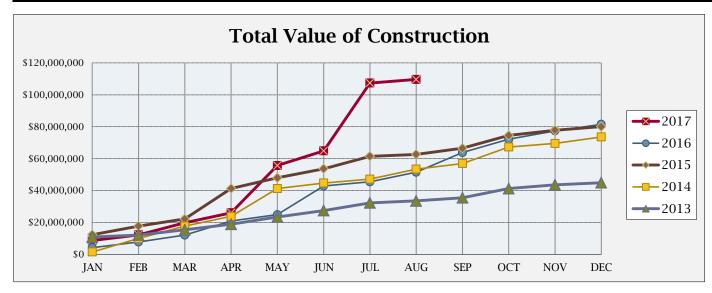

## **BUILDING ACTIVITY**

|                         | NUMB        | NUMBER OF PERMITS |             |                |         | \$ VALUE OF CONSTRUCTION |         |             |              |  |  |
|-------------------------|-------------|-------------------|-------------|----------------|---------|--------------------------|---------|-------------|--------------|--|--|
|                         | August 2017 | 2017<br>YTD       | 2016<br>YTD | August<br>2017 |         | 2017<br>YTD              |         | 2016<br>YTD |              |  |  |
| NEW RESIDENTIAL:        |             |                   |             |                |         |                          |         |             |              |  |  |
|                         |             |                   |             |                |         |                          |         |             |              |  |  |
| Single Family-Attached  | 0           | 8                 | 20          |                | \$0     |                          | 306,215 |             | \$1,857,455  |  |  |
| Single Family-Detached  | 0           | 61                | 85          |                | \$0     |                          | 739,443 |             | \$21,921,957 |  |  |
| Two Family              | 0           | 1                 | 1           |                | \$0     | \$2                      | 238,992 |             | \$209,118    |  |  |
| Three & Four Family     | 0           | 7                 | 0           |                | \$0     |                          | \$0     |             | \$0          |  |  |
| Five or More Family     | 0           | 2                 | 1           |                | \$0     | \$33,9                   | 908,598 |             | \$5,997,912  |  |  |
| Residential Total:      | 0           | 79                | 107         | \$             | -       | \$ 52,6                  | 93,248  | \$          | 29,986,442   |  |  |
| NEW COMMERCIAL:         | 4           | 11                | 8           | \$ 1,1         | 43,357  | \$ 34,0                  | 08,464  | \$          | 8,418,296    |  |  |
| ALTERATIONS/ADDITIONS:  |             |                   |             |                |         |                          |         |             |              |  |  |
| Residential             | 33          | 262               | 230         | \$2            | 253,059 | \$1.0                    | 966,557 |             | \$1,759,154  |  |  |
| Commercial              | 6           | 43                | 35          |                | 103,243 |                          | 718,846 |             | \$8,761,662  |  |  |
| Alt/Add Total:          | 39          | 305               | 265         | \$6            | 556,302 | \$10,6                   | 585,403 |             | \$10,520,816 |  |  |
| MISCELLANEOUS:          |             |                   |             |                |         |                          |         |             |              |  |  |
| Swimming Pools          | 2           | 10                | 15          |                | 60,100  | \$2                      | 228,264 |             | \$588,361    |  |  |
| Grading                 | 2           | 16                | 10          | \$3            | 370,985 | \$11,8                   | 302,169 |             | \$1,812,733  |  |  |
| Signs                   | 3           | 25                | 27          | 9              | 514,000 | \$2                      | 245,975 |             | \$162,279    |  |  |
| Demolitions             | 1           | 6                 | 8           |                | \$0     |                          | \$0     |             | \$0          |  |  |
| Stormwater Permits      | 6           | 19                | 7           |                | \$0     |                          | \$0     |             | \$0          |  |  |
| Miscellaneous Total:    | 14          | 76                | 67          | \$4            | 145,085 | \$12,2                   | 276,408 |             | \$2,563,373  |  |  |
| Total all Construction: | 57          | 471               | 447         | \$2,2          | 244,744 | \$109,6                  | 663,523 |             | \$51,488,927 |  |  |