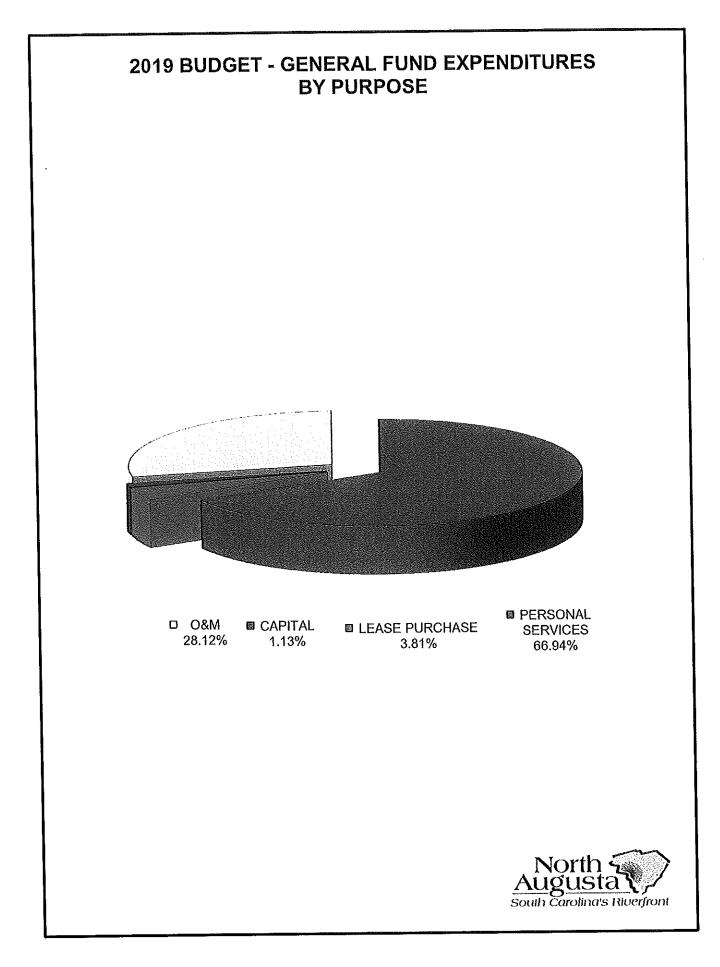

|                    |                                       |              | % Increase |
|--------------------|---------------------------------------|--------------|------------|
| Functional Areas   | 2019 Budget                           | 2018 Budget  | (Decrease) |
| General Government | \$5,640,587                           | \$4,619,939  | 22.09%     |
| Public Safety      | 8,710,745                             | 8,360,016    | 4.20%      |
| Public Works       | 1,664,371                             | 1,586,733    | 4.89%      |
| Parks & Recreation | 2,788,214                             | 2,779,195    | 0.32%      |
|                    | · · · · · · · · · · · · · · · · · · · |              |            |
| TOTAL              | \$18,803,917                          | \$17,345,883 | 8.41%      |

#### **PERSONNEL:**

The following positions were approved during the 2019 budget preparation process: Assistant City Administrator, 2 SCDPS Public Safety Officers, Tree Technician (July 1<sup>st</sup> hire), and various employee promotions. The Code Compliance Officer and remaining portion of the Engineer position were transferred to the General Fund from the Sanitation Services Fund and Stormwater Utility Fund respectively. The 2019 budget does not include any cost of living nor merit based employee raises in any fund.