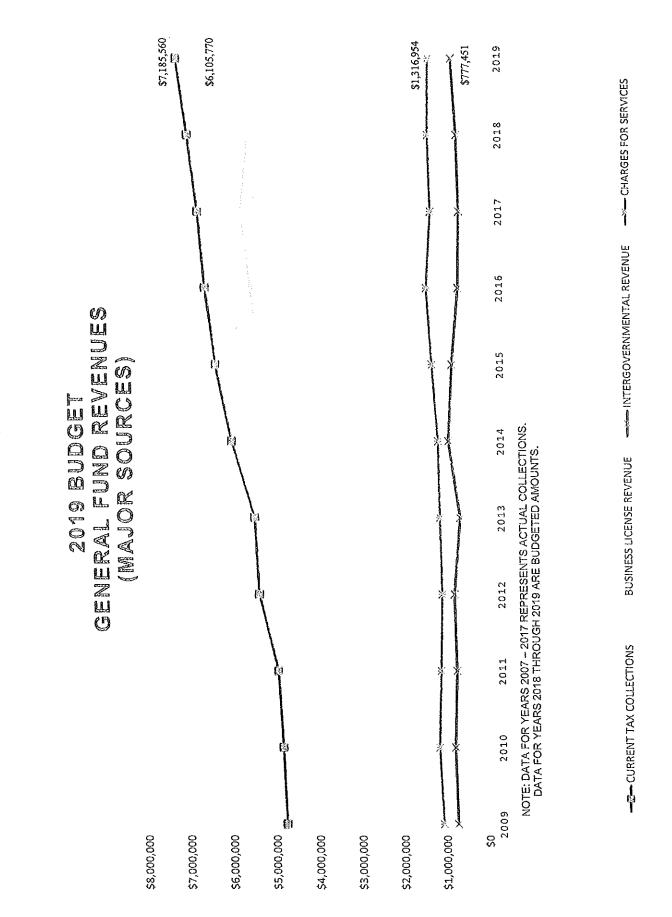

#### **REVENUE SUMMARY:**

While the 2019 budget shows negative growth in 2 revenue sources, the General Fund budget shows a growth of 8.41% for 2019.

|                     | · · · · · ·  |              | % Increase |
|---------------------|--------------|--------------|------------|
| Major Sources       | 2019 Budget  | 2018 Budget  | (Decrease) |
| Taxes               | \$7,283,560  | \$7,005,951  | 3.96%      |
| Licenses & Permits  | 6,455,770    | 5,877,000    | 9.85%      |
| Fines & Forfeitures | 1,090,000    | 997,946      | 9.22%      |
| Other Sources       | 797,000.     | 661,930      | 20.41%     |
| Service Charges     | 1,316,954    | 1,338,122    | -1.58%     |
| Miscellaneous       | 624,967      | 731,607      | -14.58%    |
| Transfers           | 1,235,666    | 733,327      | 68.50%     |
| TOTAL               | \$18,803,917 | \$17,345,883 | 8.41%      |

#### TAXES:

The proposed 2019 millage rate is 73.5 mills with 72.5 mills for the General Fund and 1 mill for the Capital Projects Fund. The value of a mill for 2019 is \$99,111 representing a 4.24% increase from the prior year. Taxes continue to grow at a rate of 3.96%. Please see support data located in the back of your budget book for additional information on tax revenues.

#### LICENSES AND PERMITS:

Business license fees and franchise fees are the most sensitive of revenue sources to the local economy. Because of this, we have always been conservative in projecting increases from this source. Business license fees paid in 2019 will be based upon actual gross business conducted in 2018. From all indicators, the local economy continues to be strong. Business license fees from retail establishments and restaurants continue to grow and franchise fees from electricity, gas, and cable suppliers continue to rise. Business license receipts are projected to increase by 9.85% for 2019. That does not include "one time" licenses such as contractors working in Riverside Village. A very strong statement on the state of business in North Augusta. Staff will continue to monitor business growth through the end of the year and adjust our projection if warranted.

<u>Miscellaneous revenue</u> decreased by \$106,640 or 14.58% from 2018. The primary cause of this decrease is a result of a traffic signal maintenance contract with the State ending and a decrease in SCPRT PARD funds.

<u>Transfers</u> from the various enterprise funds represent payments to the General Fund in return for services received from the General Fund. Transfers for the coming year are based on the most recent detailed cost allocation. Transfers are made from the Stormwater Utility Fund, Sanitation Services Fund, the Utility O & M Fund, and the Riverfront/Central Core Redevelopment Fund to the General Fund. These transfers increased from the prior year due to the inclusion of all of the information technology and human resource functions to the General Fund where they were previously spread out among all operating funds. Mayor and City Council