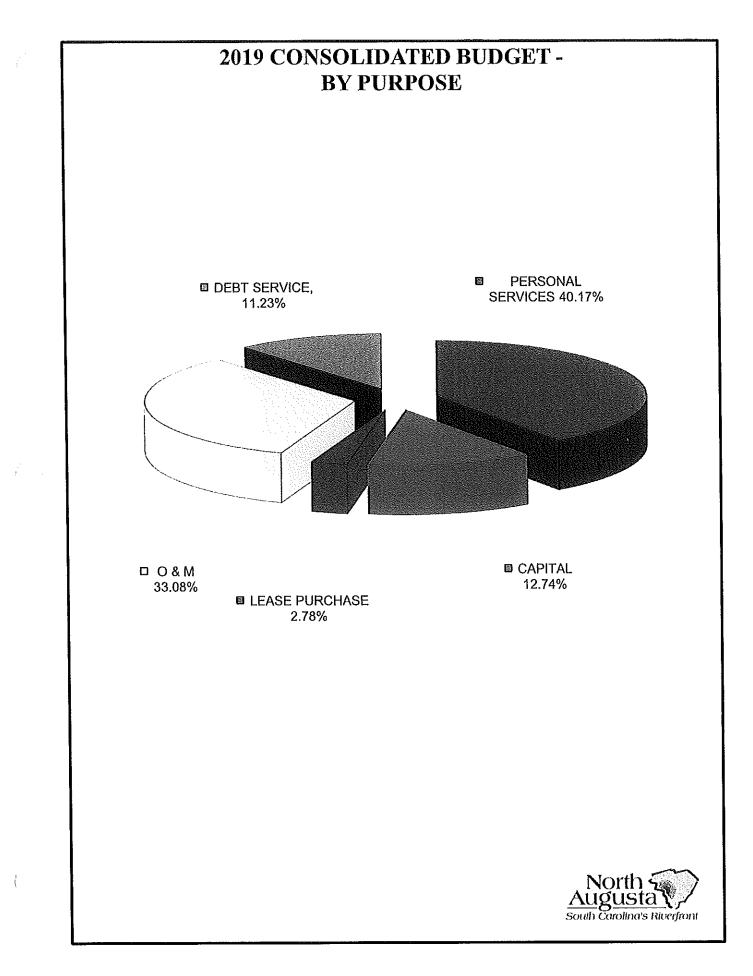

#### **REVENUE SUMMARY:**

While the 2019 budget shows negative growth in 2 revenue sources, the General Fund budget shows a growth of 8.41% for 2019.

|                     | · · · · · ·  |              | % Increase |
|---------------------|--------------|--------------|------------|
| Major Sources       | 2019 Budget  | 2018 Budget  | (Decrease) |
| Taxes               | \$7,283,560  | \$7,005,951  | 3.96%      |
| Licenses & Permits  | 6,455,770    | 5,877,000    | 9.85%      |
| Fines & Forfeitures | 1,090,000    | 997,946      | 9.22%      |
| Other Sources       | 797,000.     | 661,930      | 20.41%     |
| Service Charges     | 1,316,954    | 1,338,122    | -1.58%     |
| Miscellaneous       | 624,967      | 731,607      | -14.58%    |
| Transfers           | 1,235,666    | 733,327      | 68.50%     |
| TOTAL               | \$18,803,917 | \$17,345,883 | 8.41%      |

#### TAXES:

The proposed 2019 millage rate is 73.5 mills with 72.5 mills for the General Fund and 1 mill for the Capital Projects Fund. The value of a mill for 2019 is \$99,111 representing a 4.24% increase from the prior year. Taxes continue to grow at a rate of 3.96%. Please see support data located in the back of your budget book for additional information on tax revenues.

#### LICENSES AND PERMITS:

Business license fees and franchise fees are the most sensitive of revenue sources to the local economy. Because of this, we have always been conservative in projecting increases from this source. Business license fees paid in 2019 will be based upon actual gross business conducted in 2018. From all indicators, the local economy continues to be strong. Business license fees from retail establishments and restaurants continue to grow and franchise fees from electricity, gas, and cable suppliers continue to rise. Business license receipts are projected to increase by 9.85% for 2019. That does not include "one time" licenses such as contractors working in Riverside Village. A very strong statement on the state of business in North Augusta. Staff will continue to monitor business growth through the end of the year and adjust our projection if warranted.

#### **FINES AND FORFEITURES:**

Changes in public safety fines show a 9.22% increase (budget to budget) with a budgeted amount of \$1,090,000. Of this amount \$565,986 or 51.93% is remitted to the state and \$59,160 or 5.43% is retained by the City, but restricted for use in our state mandated local crime victim advocacy program. The balance is retained by the City for general government purposes.

#### **OTHER REVENUE SOURCES:**

<u>From other sources</u> includes primarily state shared revenue in the form of aid to subdivisions, state accommodations tax, merchants inventory tax, grants, etc. This revenue source has declined over the past three years, and we anticipate further decline as the state struggles to balance its budget. The increase from the prior year is related to a grant from SCDPS for 2 public safety officers.

<u>Service charges</u> in the General Fund are for the most part reflected by in-and-out accounts representing a balance between the actual costs of a particular program or service and the revenues generated by that program. Generally, any increases/decreases in revenues for these accounts are offset by corresponding increases/decreases in expenses of the programs and can be traced to specific line items within departmental budgets. The 2019 budget has no increase in fees for recreation programs.

<u>Miscellaneous revenue</u> decreased by \$106,640 or 14.58% from 2018. The primary cause of this decrease is a result of a traffic signal maintenance contract with the State ending and a decrease in SCPRT PARD funds.

<u>Transfers</u> from the various enterprise funds represent payments to the General Fund in return for services received from the General Fund. Transfers for the coming year are based on the most recent detailed cost allocation. Transfers are made from the Stormwater Utility Fund, Sanitation Services Fund, the Utility O & M Fund, and the Riverfront/Central Core Redevelopment Fund to the General Fund. These transfers increased from the prior year due to the inclusion of all of the information technology and human resource functions to the General Fund where they were previously spread out among all operating funds. Mayor and City Council