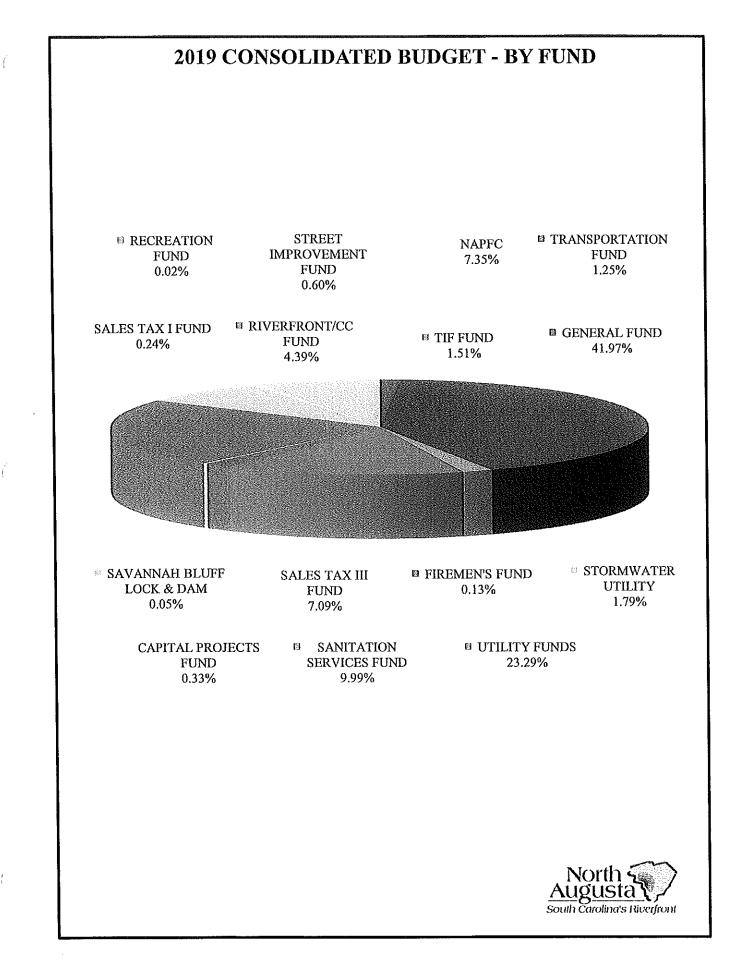

## <u>Personnel</u>

City personnel, as with most service-oriented businesses, represent the largest area of expenses. The percentage of the City's total expenditures devoted to personnel is 40.29%. In the General Fund, it represents 67.10%; in the Stormwater Fund, 60.69%; in the Sanitation Fund, 48.45%; and in the Utilities Operations and Maintenance Fund, 31.68%.

# 2019 CONSOLIDATED BUDGET

|                              | Personal<br>Services | Operations<br>& Maint. | Lease<br>Purchase | Capital     | Debt<br>Service | Total        |
|------------------------------|----------------------|------------------------|-------------------|-------------|-----------------|--------------|
| General Fund                 | \$12,573,792         | \$5,282,770            | \$715,831         | \$211,975   | \$0             | \$18,784,368 |
| Savannah Bluff Lock & Dam    | 0                    | 24,000                 | 0                 | 0           | 0               | 24,000       |
| Sales Tax 1 Fund             | 0                    | 0                      | 0                 | 107,000     | 0               | 107,000      |
| Sales Tax 3 Fund             | 0                    | 0                      | 0                 | 3,175,000   | 0               | 3,175,000    |
| Firemen's Fund               | 0                    | 60,000                 | 0                 | 0           | 0               | 60,000       |
| Recreation Fund              | 0                    | 7,000                  | 0                 | 0           | 0               | 7,000        |
| Riverfront/Central Core Fund | 62,999               | 1,441,700              | 0                 | 462,000     | 0               | 1,966,699    |
| Tax Increment Fund           | 0                    | 0                      | 0                 | 674,094     | 0               | 674,094      |
| Street Improvement Fund      | 0                    | 0                      | 0                 | 270,000     | 0               | 270,000      |
| Transportation Fund          | 0                    | 0                      | 0                 | 560,000     | 0               | 560,000      |
| Capital Projects Fund        | 0                    | 110,657                | 38,280            | 0           | 0               | 148,937      |
| NAPFC Fund                   | 0                    | 76,125                 | 0                 | 0           | 3,217,755       | 3,293,880    |
| Sanitation Services Fund     | 2,167,785            | 1,985,984              | 320,575           | 0           | 0               | 4,474,344    |
| Stormwater Utility           | 486,725              | 98,910                 | 21,010            | 195,338     | 0               | 801,983      |
| Gross Revenue (Utilities)    | 0                    | 31,000                 | 0                 | 0           | 1,809,699       | 1,840,699    |
| O & M (Utilities)            | 2,692,075            | 5,616,356              | 149,584           | 38,878      | 0               | 8,496,893    |
| Utility Depreciation Fund    | 0                    | 73,800                 | 0                 | 0           | 0               | 73,800       |
| Utility Contingent Fund      | 0                    | 0                      | 0                 | 8,500       | 0               | 8,500        |
| TOTAL                        | \$17,983,376         | \$14,808,302           | \$1,245,280       | \$5,702,785 | \$5,027,454     | \$44,767,197 |
|                              | 40.17%               | 33.08%                 | 2.78%             | 12.74%      | 11.23%          | 100.00%      |