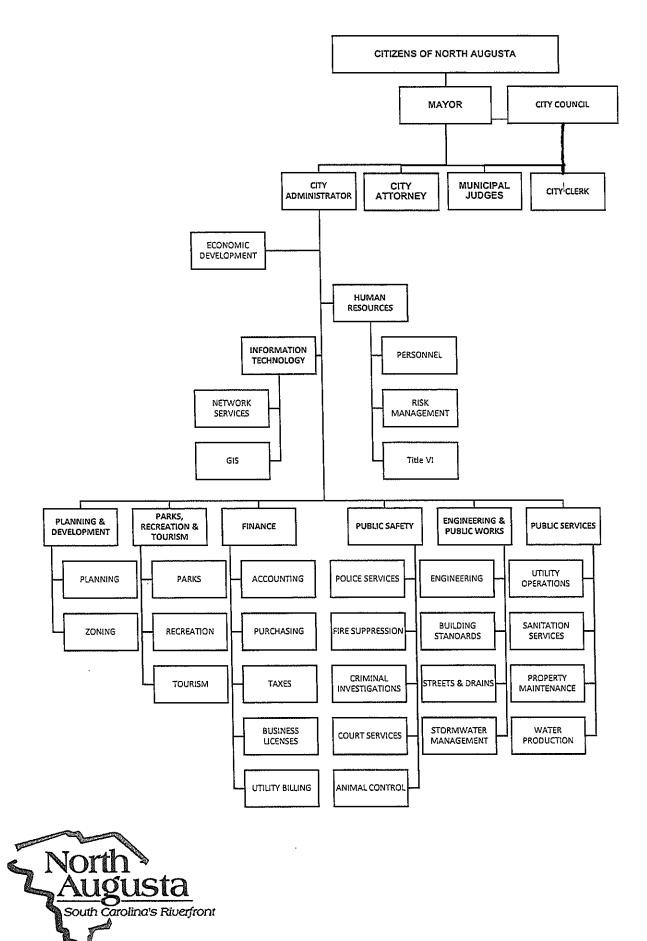

The annual CPI index and the annual ECI index reflect the changes that have taken place during the past 12-month period.

The analysis of market surveys indicate the CPI index reflects a 2.9 percent increase and the ECI reflects a 2.2 percent change in wages and salaries over the past year. In accordance with the foregoing, we are recommending that all pay ranges in your pay structure be increased by at least **2.6%** for your upcoming fiscal year.

Pay Structure Wages and Salaries Increase 2.6 percent

Our survey data indicates that a 2.6% increase is a viable indicator of the level of salary increases to maintain your competitiveness in your labor market for the coming year.

We are pleased to provide this information to the City.

Sincerely. Sally R. Archer

Sally R Archer President





# MERIT PERFORMANCE APPRAISAL SCALE

The following MPA scale shall be used in the distribution of merit pay on the employee's MPA review date.

| Performance Appraisal<br><u>Rating Intervals</u> | 2019 MPA<br><u>Scale*</u> |
|--------------------------------------------------|---------------------------|
| 1.00 - 1.99                                      | 0.00%                     |
| 2.00 - 2.24                                      | 0.00%                     |
| 2.25 - 2.49                                      | 0.00%                     |
| 2.50 - 2.74                                      | 0.00%                     |
| 2.75 - 2.99                                      | 0.00%                     |
| 3.00 - 3.24                                      | 0.00%                     |
| 3.