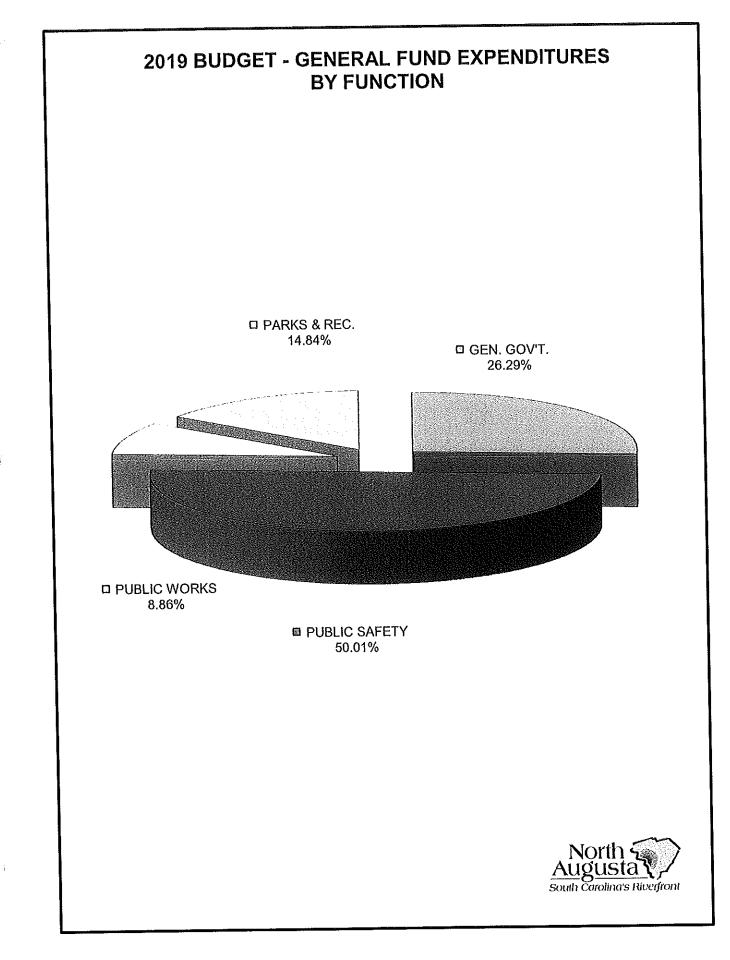

|                    |                                       |              | % Increase |
|--------------------|---------------------------------------|--------------|------------|
| Functional Areas   | 2019 Budget                           | 2018 Budget  | (Decrease) |
| General Government | \$5,640,587                           | \$4,619,939  | 22.09%     |
| Public Safety      | 8,710,745                             | 8,360,016    | 4.20%      |
| Public Works       | 1,664,371                             | 1,586,733    | 4.89%      |
| Parks & Recreation | 2,788,214                             | 2,779,195    | 0.32%      |
|                    | · · · · · · · · · · · · · · · · · · · |              |            |
| TOTAL              | \$18,803,917                          | \$17,345,883 | 8.41%      |