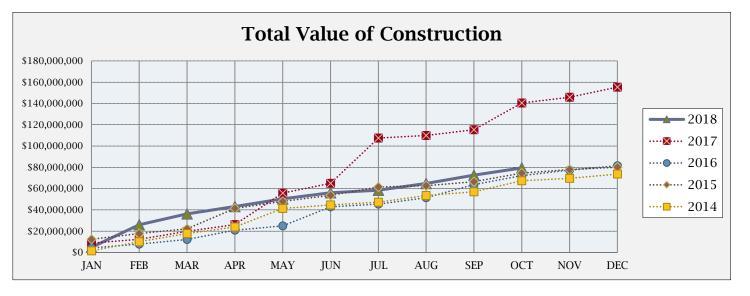

## **BUILDING ACTIVITY**

|                         | NUMBER OF PERMITS |      |      | <b>\$ VALUE OF CONSTRUCTION</b> |               |               |
|-------------------------|-------------------|------|------|---------------------------------|---------------|---------------|
|                         | Nov               | 2018 | 2017 | Nov                             | 2018          | 2017          |
|                         | 2018              | YTD  | YTD  | 2018                            | YTD           | YTD           |
| NEW RESIDENTIAL:        |                   |      |      |                                 |               |               |
|                         |                   |      |      |                                 |               |               |
| Single Family-Attached  | 0                 | 33   | 8    | \$0                             | \$4,773,824   | \$806,215     |
| Single Family-Detached  | 14                | 142  | 99   | \$5,131,590                     | \$38,926,468  | \$27,355,616  |
| Two Family              | 0                 | 0    | 1    | \$0                             | \$0           | \$238,992     |
| Multi Family            | 0                 | 0    | 9    | \$0                             | \$0           | \$33,908,598  |
| Residential Total:      | 14                | 175  | 117  | \$ 5,131,590                    | \$ 43,700,292 | \$ 62,309,421 |
| NEW COMMERCIAL:         | 0                 | 3    | 14   | \$-                             | \$ 23,618,093 | \$ 53,117,673 |
| ALTERATIONS/ADDITIONS:  |                   |      |      |                                 |               |               |
| Residential             | 36                | 378  | 381  | \$331,611                       | \$3,777,499   | \$2,953,688   |
| Commercial              | 5                 | 49   | 59   | \$559,000                       | \$4,782,154   | \$12,097,608  |
| Alt/Add Total:          | 41                | 427  | 440  | \$890,611                       | \$8,559,653   | \$15,051,296  |
| MISCELLANEOUS:          |                   |      |      |                                 |               |               |
| Swimming Pools          | 2                 | 14   | 15   | \$67,050                        | \$552,810     | \$474,664     |
| Solar Panels            | 2                 | 55   | 28   | \$30,910                        | \$1,354,572   | \$538,630     |
| Grading                 | 0                 | 15   | 22   | \$0                             | \$7,607,445   | \$14,078,392  |
| Signs                   | 2                 | 33   | 30   | \$6,300                         | \$162,252     | \$288,934     |
| Demolitions             | 1                 | 12   | 8    | \$0                             | \$0           | \$0           |
| Stormwater Permits      | 4                 | 23   | 20   | \$0                             | \$0           | \$0           |
| Miscellaneous Total:    | 11                | 152  | 123  | \$104,260                       | \$9,677,079   | \$15,380,620  |
| Total all Construction: | 66                | 757  | 694  | \$6,126,461                     | \$85,555,117  | \$145,859,010 |