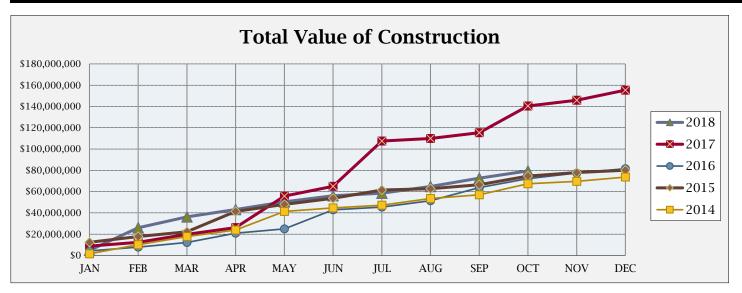

## **BUILDING ACTIVITY**

|                         | NUMBER OF PERMITS |      |      | \$ VALUE OF CONSTRUCTION |               |               |
|-------------------------|-------------------|------|------|--------------------------|---------------|---------------|
|                         | Oct               | 2018 | 2017 | Oct                      | 2018          | 2017          |
|                         | 2018              | YTD  | YTD  | 2018                     | YTD           | YTD           |
| NEW RESIDENTIAL:        |                   |      |      |                          |               |               |
|                         |                   |      |      |                          |               |               |
| Single Family-Attached  | 6                 | 33   | 8    | \$979,797                | \$4,773,824   | \$806,215     |
| Single Family-Detached  | 8                 | 128  | 74   | \$3,137,837              | \$33,794,878  | \$22,304,037  |
| Two Family              | 0                 | 0    | 1    | \$0                      | \$0           | \$238,992     |
| Multi Family            | 0                 | 0    | 9    | \$0                      | \$0           | \$33,908,598  |
| Residential Total:      | 14                | 161  | 92   | \$ 4,117,634             | \$ 38,568,702 | \$ 57,257,842 |
| NEW COMMERCIAL:         | 0                 | 3    | 14   | \$ -                     | \$ 23,618,093 | \$ 53,117,673 |
| ALTERATIONS/ADDITIONS:  |                   |      |      |                          |               |               |
| Residential             | 37                | 342  | 359  | \$217,870                | \$3,445,888   | \$2,854,105   |
| Commercial              | 3                 | 44   | 56   | \$88,500                 | \$4,223,154   |               |
| Alt/Add Total:          | 40                | 386  | 415  | \$306,370                | \$7,669,042   | \$14,907,652  |
| MISCELLANEOUS:          |                   |      |      |                          |               |               |
| Swimming Pools          | 1                 | 12   | 14   | \$60,000                 | \$485,760     | \$440,164     |
| Solar Panels            | 3                 | 53   | 21   | \$40,958                 | ·             |               |
| Grading                 | 6                 | 15   | 22   | \$2,476,731              | \$7,607,445   |               |
| Signs                   | 4                 | 31   | 28   | \$27,149                 | \$155,952     | \$253,272     |
| Demolitions             | 1                 | 11   | 6    | \$0                      | \$0           | \$0           |
| Stormwater Permits      | 2                 | 19   | 19   | \$0                      | \$0           | \$0           |
| Miscellaneous Total:    | 17                | 141  | 110  | \$2,604,838              | \$9,572,819   | \$15,176,559  |
| Total all Construction: | 71                | 691  | 631  | \$7,028,842              | \$79,428,656  | \$140,459,726 |