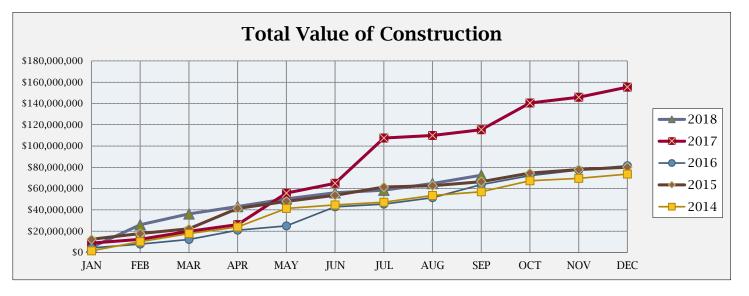

## **BUILDING ACTIVITY**

|                         | NUMBER OF PERMITS |      |      | <b>\$ VALUE OF CONSTRUCTION</b> |               |               |
|-------------------------|-------------------|------|------|---------------------------------|---------------|---------------|
|                         | Sept              | 2018 | 2017 | Sept                            | 2018          | 2017          |
|                         | 2018              | YTD  | YTD  | 2018                            | YTD           | YTD           |
| NEW RESIDENTIAL:        |                   |      |      |                                 |               |               |
|                         |                   |      |      |                                 |               |               |
| Single Family-Attached  | 0                 | 27   | 8    | \$0                             | \$3,794,027   | \$806,215     |
| Single Family-Detached  | 22                | 120  | 69   | \$7,079,632                     | \$30,840,777  | \$20,540,801  |
| Two Family              | 0                 | 0    | 1    | \$0                             | \$0           | \$238,992     |
| Multi Family            | 0                 | 0    | 9    | \$0                             | \$0           | \$33,908,598  |
| Residential Total:      | 22                | 147  | 87   | \$ 7,079,632                    | \$ 34,634,804 | \$ 55,494,606 |
| NEW COMMERCIAL:         | 0                 | 3    | 12   | \$-                             | \$ 23,618,093 | \$ 34,012,464 |
| ALTERATIONS/ADDITIONS:  |                   |      |      |                                 |               |               |
| Residential             | 48                | 306  | 311  | \$444,392                       | \$3,478,932   | \$2,477,614   |
| Commercial              | 3                 | 41   | 49   | \$75,000                        | \$4,134,654   | \$10,604,346  |
| Alt/Add Total:          | 51                | 347  | 360  | \$519,392                       | \$7,613,586   | \$13,081,960  |
| MISCELLANEOUS:          |                   |      |      |                                 |               |               |
| Swimming Pools          | 1                 | 11   | 13   | \$98,000                        | \$425,760     | \$326,514     |
| Solar Panels            | 5                 | 48   | 14   | \$27,439                        | \$1,023,433   | \$304,369     |
| Grading                 | 0                 | 9    | 16   | \$0                             | \$5,130,714   | \$11,802,169  |
| Signs                   | 2                 | 27   | 28   | \$2,350                         | \$128,803     | \$253,272     |
| Demolitions             | 0                 | 10   | 6    | \$0                             | \$0           | \$0           |
| Stormwater Permits      | 4                 | 17   | 17   | \$0                             | \$0           | \$0           |
| Miscellaneous Total:    | 12                | 122  | 94   | \$127,789                       | \$6,708,710   | \$12,686,324  |
| Total all Construction: | 85                | 619  | 553  | \$7,726,813                     | \$72,575,193  | \$115,275,354 |

This Month: September 2018