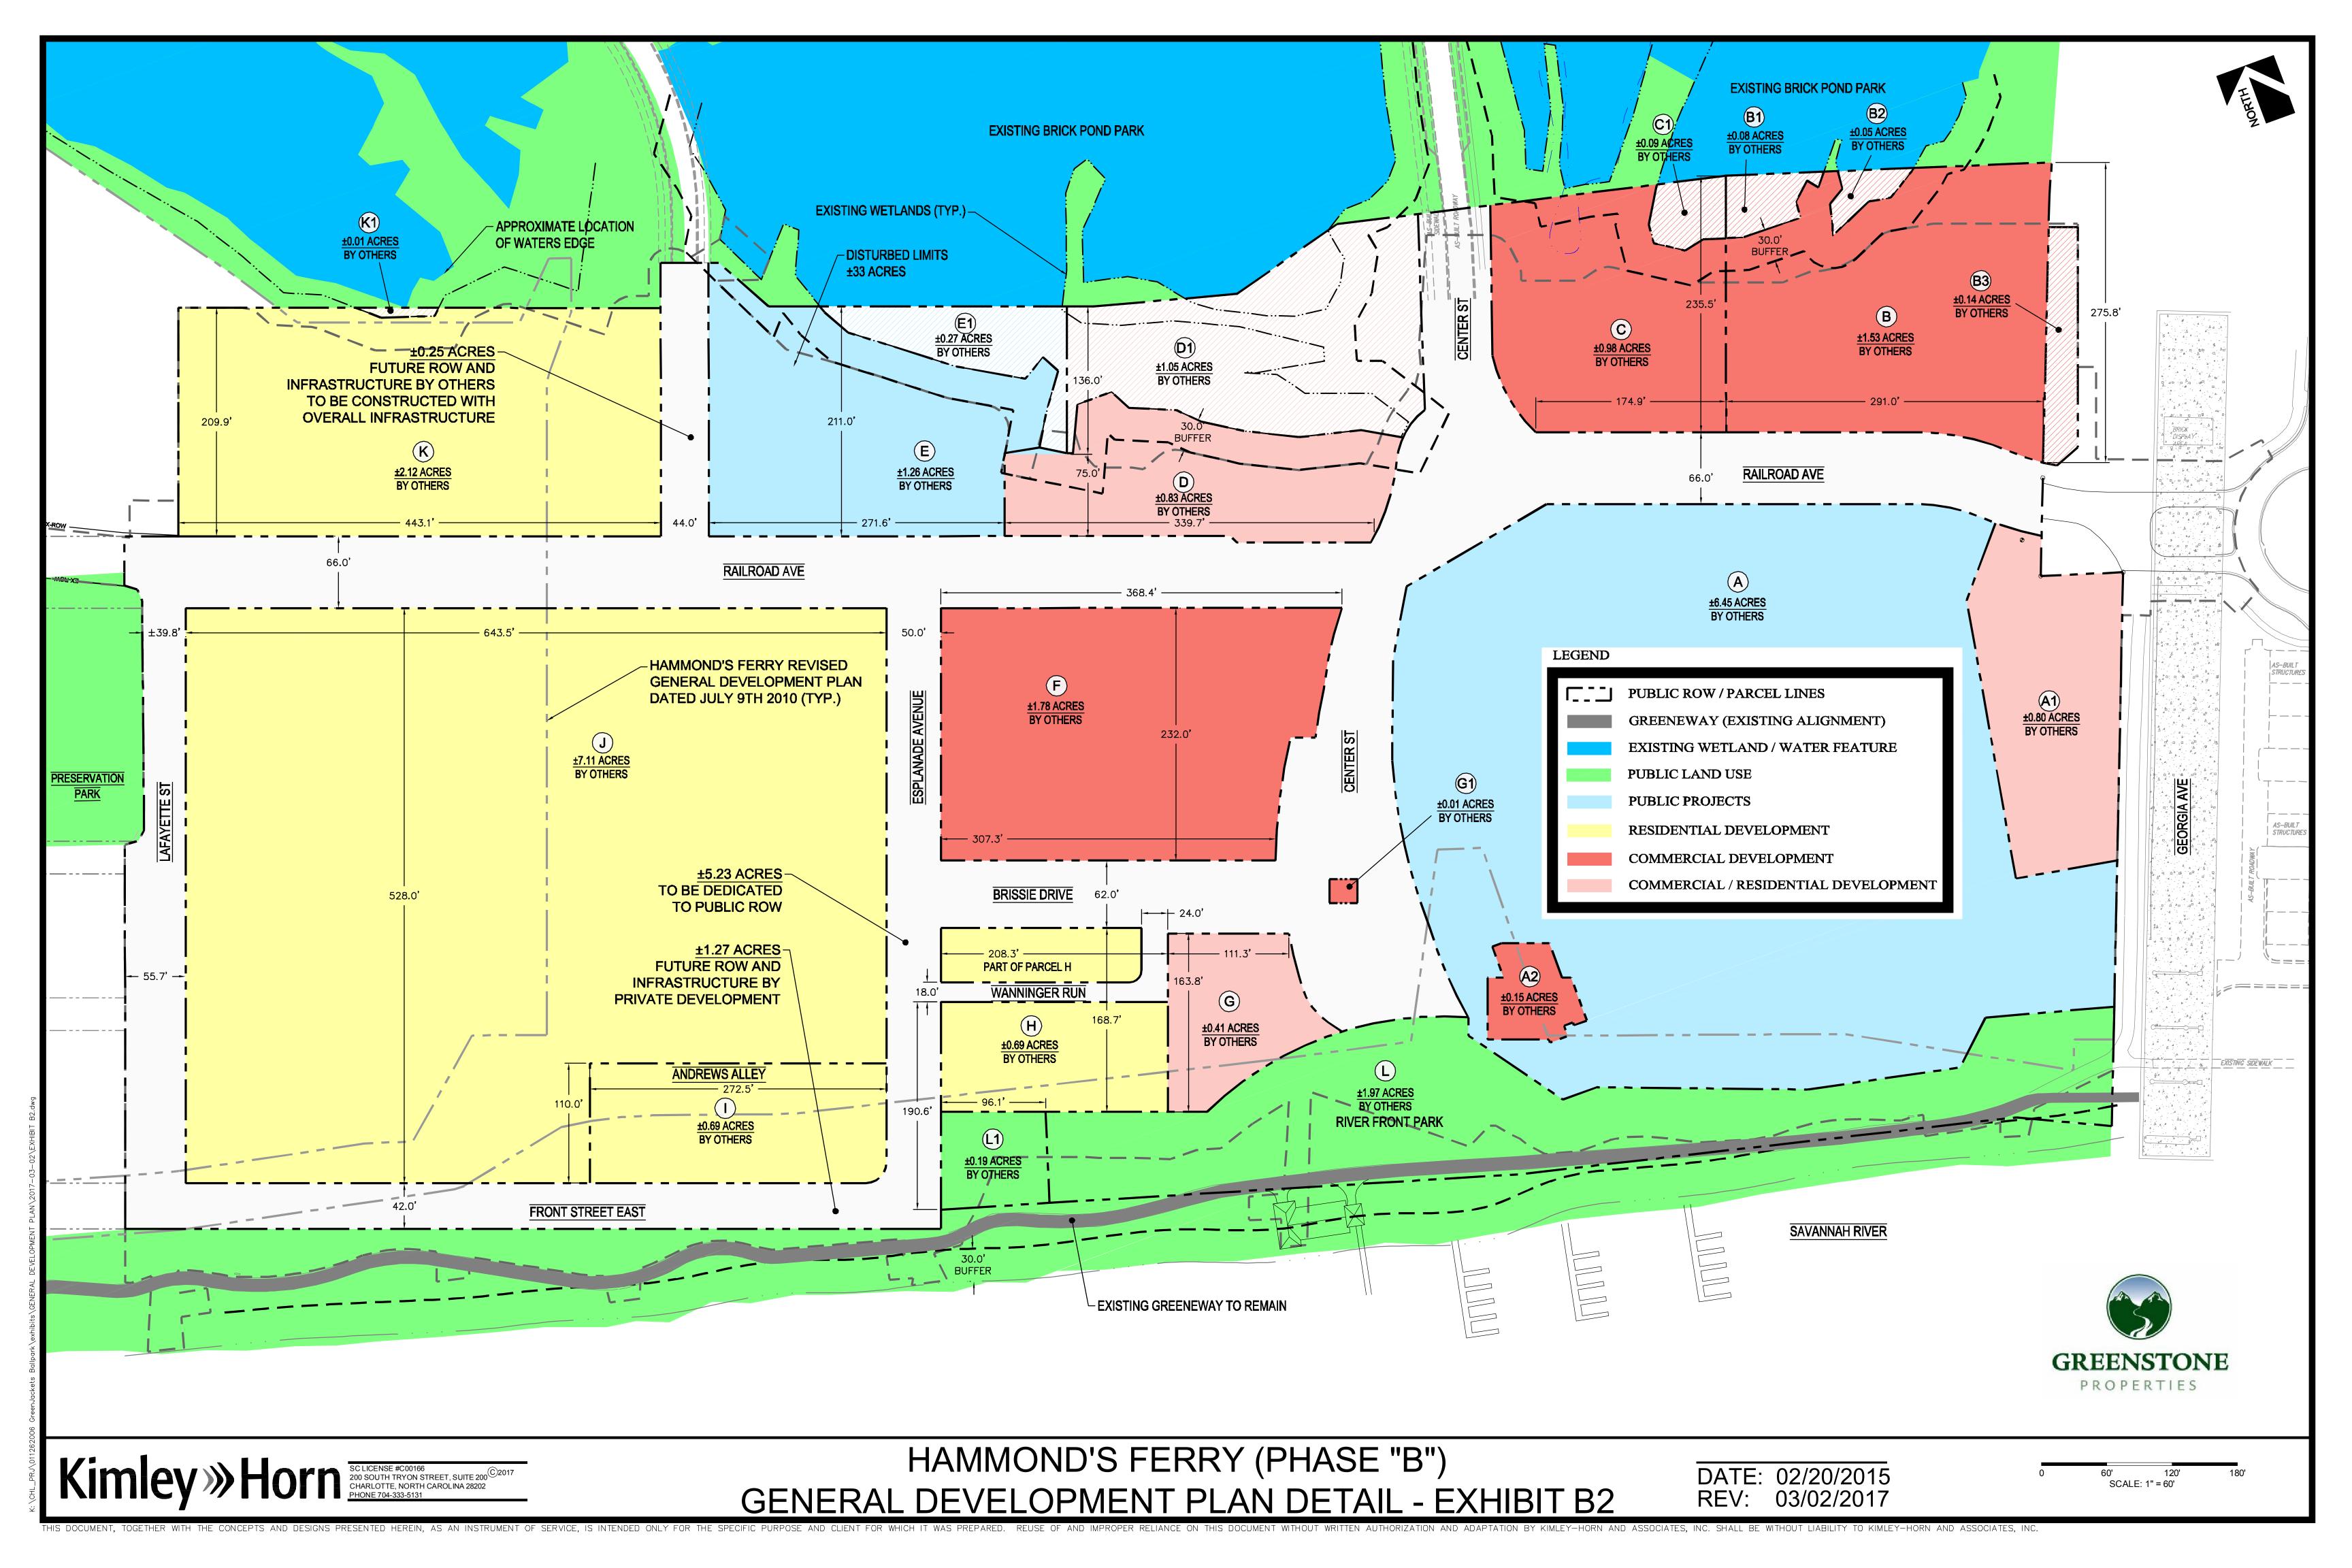

| PARCEL         | Building                   | Public/Private                              | Design Team                                                                                               | Developer           | Contractor                       | MDA Delivery Date                                         | Estimated<br>Completion Date                              | Construction %<br>Complete | Funds Expended |               |
|----------------|----------------------------|---------------------------------------------|-----------------------------------------------------------------------------------------------------------|---------------------|----------------------------------|-----------------------------------------------------------|-----------------------------------------------------------|----------------------------|----------------|---------------|
| А              | Stadium                    | Public                                      | Odell - Mike Woollen, Jonathan<br>Blain ISC - Tad Schultz Stadium<br>Retail Interiors - Wakefield Beasley | Public              | Brasfield & Gorrie               | Apr-18                                                    | Apr-18                                                    | 100%                       | \$             | 35,141,573.23 |
| A1             | Left Field Building        | Private/ Public<br>Clubhouse for<br>stadium | Odell - Mike Woollen, Jonathan<br>Blain ISC - Tad Schultz                                                 | Greenstone          | Brasfield & Gorrie               | Clubhouse Apr-18; Office<br>Dec-18; Apartments Dec-<br>18 | Clubhouse Apr-18;<br>Office Sept-18;<br>Apartments Dec-18 | 95%                        |                |               |
| A2             | Right Field Restaurant     | Private                                     | Exterior - Odell - Mike Woollen,<br>Jonathan Blain ISC - Tad Schultz<br>Interior - CFS - Richard Fletcher | Greenstone          | Brasfield & Gorrie/<br>Milestone | Building Shell Apr-                                       | Building Shell<br>Apr-18; Tenant Build-<br>out Oct-18     | 80%                        |                |               |
| В              | Stadium Deck               | Private                                     | Wakefield Beasley & Assoc - Scott<br>Lewis                                                                | Greenstone          | TBA                              | Apr-18                                                    | TBA                                                       | 5%                         |                |               |
| С              | Office Building            | Private                                     | Wakefield Beasley & Assoc                                                                                 | Greenstone          | TBA                              | Dec-18                                                    | TBA                                                       | N/A                        |                |               |
| D              | Condos over retail         | Private                                     | Wakefield Beasley & Assoc                                                                                 | Greenstone          | TBA                              | Dec-18                                                    | Nov-19                                                    | N/A                        |                |               |
| E              | Hotel Deck                 | Public                                      | Wakefield Beasley & Assoc - Scott<br>Lewis                                                                | Public              | Brasfield & Gorrie               | Dec-18                                                    | Apr-18                                                    | 100%                       | \$             | 7,600,000.00  |
| F              | Hotel/Conference<br>Center | Private                                     | Wakefield Beasley & Assoc; Rabun<br>Rasche Rector Reese                                                   | Ackerman/Greenstone | Brasfield & Gorrie               | Dec-18                                                    | Dec-18                                                    | 63%                        | \$             | 8,000,000.00  |
| G              | Retail/Restaurant          | Private                                     | Wakefield Beasley & Assoc                                                                                 | Greenstone          | TBA                              | Dec-18                                                    | Apr-19 / Sep-19                                           | N/A                        |                |               |
| Н              | Single Family              | Private                                     | Gordon Dukes                                                                                              | Greenstone          | TBA                              | Dec-18                                                    | Sep-19                                                    | Designed                   |                |               |
| 1              | Single Family              | Private                                     | Gordon Dukes                                                                                              | Greenstone          | TBA                              | Dec-18                                                    | Dec-20                                                    | Designed                   |                |               |
| J              | Apartments                 | Private                                     | Charlan Brock & Assoc                                                                                     | LIV                 | Land South                       | Dec-18                                                    | Oct-18                                                    | 80%                        |                |               |
| К              | Senior Living              | Private                                     | ТВА                                                                                                       | ТВА                 | TBA                              | Dec-18                                                    | TBA                                                       | N/A                        |                |               |
| L              | Riverfront Park            | Public                                      | WR Toole, Studio 3                                                                                        | Public              | TBA                              | 18-Apr                                                    | Jun-19                                                    | Planning                   | \$             | 39,800.38     |
| Infrastructure |                            | Public                                      | Kimley Horn, WR Toole, Cranston                                                                           | Public              | Barnett Southern                 | 18-Apr                                                    | 18-Apr                                                    | 65%                        | \$             | 4,422,659.84  |