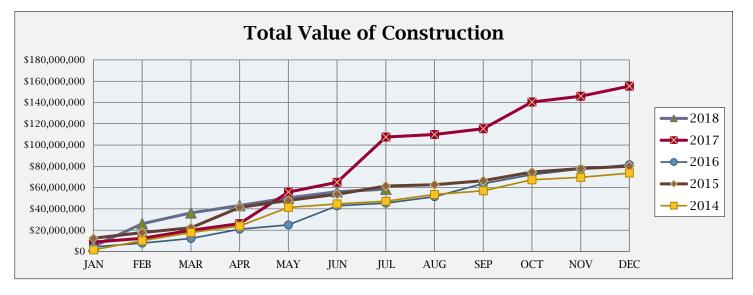

## **BUILDING ACTIVITY**

|                         | NUMBER OF PERMITS |      |      | <b>\$ VALUE OF CONSTRUCTION</b> |               |               |
|-------------------------|-------------------|------|------|---------------------------------|---------------|---------------|
|                         | July              | 2018 | 2017 | July                            | 2018          | 2017          |
|                         | 2018              | YTD  | YTD  | 2018                            | YTD           | YTD           |
| NEW RESIDENTIAL:        |                   |      |      |                                 |               |               |
|                         |                   |      |      |                                 |               |               |
| Single Family-Attached  | 0                 | 21   | 8    | \$0                             | \$2,814,230   | \$806,215     |
| Single Family-Detached  | 3                 | 87   | 61   | \$685,976                       | \$20,532,575  | \$17,739,443  |
| Two Family              | 0                 | 0    | 1    | \$0                             | \$0           | \$238,992     |
| Multi Family            | 0                 | 0    | 9    | \$0                             | \$0           | \$33,908,598  |
| Residential Total:      | 3                 | 108  | 79   | \$ 685,976                      | \$ 23,346,805 | \$ 52,693,248 |
| NEW COMMERCIAL:         | 0                 | 2    | 7    | \$-                             | \$ 22,228,919 | \$ 32,865,107 |
| ALTERATIONS/ADDITIONS:  |                   |      |      |                                 |               |               |
| Residential             | 20                | 222  | 229  | \$640,283                       | \$2,661,765   | \$1,713,498   |
| Commercial              | 4                 | 33   | 37   | \$262,750                       | \$3,772,054   | \$8,315,603   |
| Alt/Add Total:          | 24                | 255  | 266  | \$903,033                       | \$6,433,819   | \$10,029,101  |
| MISCELLANEOUS:          |                   |      |      |                                 |               |               |
| Swimming Pools          | 0                 | 9    | 8    | \$0                             | \$291,760     | \$168,164     |
| Solar Panels            | 3                 | 39   | 7    | \$49,877                        | \$979,564     | \$158,284     |
| Grading                 | 1                 | 9    | 14   | \$825,000                       | \$5,130,714   | \$11,431,184  |
| Signs                   | 2                 | 22   | 22   | \$11,200                        | \$115,453     | \$231,975     |
| Demolitions             | 0                 | 10   | 5    | \$0                             | \$0           | \$0           |
| Stormwater Permits      | 0                 | 10   | 13   | \$0                             | \$0           | \$0           |
| Miscellaneous Total:    | 6                 | 99   | 69   | \$886,077                       | \$6,517,491   | \$11,989,607  |
| Total all Construction: | 33                | 464  | 421  | \$2,475,086                     | \$58,527,034  | \$107,577,063 |