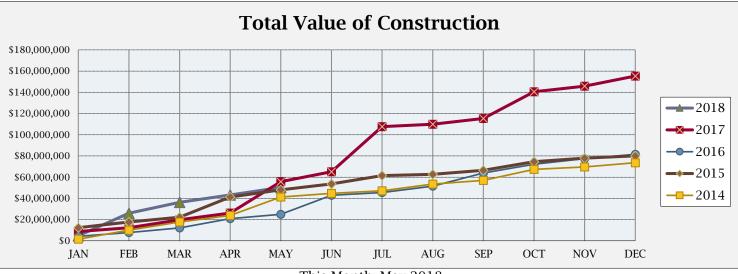

## **BUILDING ACTIVITY**

|                         | NUMBER OF PERMITS |      |      | <b>\$ VALUE OF CONSTRUCTION</b> |               |               |
|-------------------------|-------------------|------|------|---------------------------------|---------------|---------------|
|                         | May               | 2018 | 2017 | May                             | 2018          | 2017          |
|                         | 2018              | YTD  | YTD  | 2018                            | YTD           | YTD           |
| NEW RESIDENTIAL:        |                   |      |      |                                 |               |               |
|                         |                   |      |      |                                 |               |               |
| Single Family-Attached  | 6                 | 21   | 8    | \$1,018,726                     | \$2,814,230   | \$806,215     |
| Single Family-Detached  | 15                | 76   | 48   | \$2,812,620                     | \$17,298,674  | \$12,586,561  |
| Two Family              | 0                 | 0    | 1    | \$0                             | \$0           | \$238,992     |
| Multi Family            | 0                 | 0    | 0    | \$0                             | \$0           | \$0           |
| Residential Total:      | 21                | 97   | 57   | \$ 3,831,346                    | \$ 20,112,904 | \$ 13,631,768 |
| NEW COMMERCIAL:         | 0                 | 2    | 5    | \$-                             | \$ 22,228,919 | \$ 30,494,596 |
| ALTERATIONS/ADDITIONS:  |                   |      |      |                                 |               |               |
| Residential             | 37                | 176  | 164  | \$442,254                       | \$1,762,636   | \$1,264,807   |
| Commercial              | 3                 | 23   | 26   | \$94,425                        | \$2,252,304   | \$6,593,465   |
| Alt/Add Total:          | 40                | 199  | 190  | \$536,679                       | \$4,014,940   | \$7,858,272   |
| MISCELLANEOUS:          |                   |      |      |                                 |               |               |
| Swimming Pools          | 2                 | 8    | 4    | \$98,200                        | \$274,760     | \$58,714      |
| Solar Panels            | 7                 | 29   | 4    | \$201,640                       | \$643,043     |               |
| Grading                 | 2                 | 6    | 8    | \$2,481,498                     | \$2,965,714   |               |
| Signs                   | 1                 | 15   | 20   | \$6,000                         | \$86,013      | \$223,388     |
| Demolitions             | 0                 | 7    | 5    | \$0                             | \$0           | \$0           |
| Stormwater Permits      | 1                 | 9    | 9    | \$0                             | \$0           | \$0           |
| Miscellaneous Total:    | 13                | 74   | 50   | \$2,787,338                     | \$3,969,530   | \$3,814,674   |
| Total all Construction: | 74                | 372  | 302  | \$7,155,363                     | \$50,326,293  | \$55,799,310  |