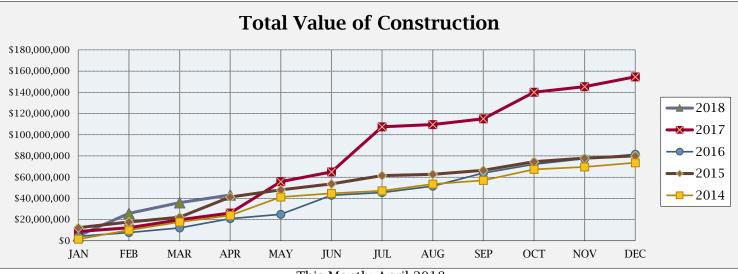

## **BUILDING ACTIVITY**

|                         | NUMBER OF PERMITS |      |      | <b>\$ VALUE OF CONSTRUCTION</b> |               |               |
|-------------------------|-------------------|------|------|---------------------------------|---------------|---------------|
|                         | April             | 2018 | 2017 | April                           | 2018          | 2017          |
|                         | 2018              | YTD  | YTD  | 2018                            | YTD           | YTD           |
| NEW RESIDENTIAL:        |                   |      |      |                                 |               |               |
|                         |                   |      |      |                                 |               |               |
| Single Family-Attached  | 3                 | 15   | 8    | \$489,898                       | \$1,795,504   | \$806,215     |
| Single Family-Detached  | 21                | 61   | 44   | \$4,902,043                     | \$14,486,054  | \$11,254,966  |
| Two Family              | 0                 | 0    | 1    | \$0                             | \$0           | \$238,992     |
| Multi Family            | 0                 | 0    | 0    | \$0                             | \$0           | \$0           |
| Residential Total:      | 24                | 76   | 53   | \$ 5,391,941                    | \$ 16,281,558 | \$ 12,300,173 |
| NEW COMMERCIAL:         | 0                 | 2    | 3    | \$-                             | \$ 22,228,919 | \$ 2,514,899  |
| ALTERATIONS/ADDITIONS:  |                   |      |      |                                 |               |               |
| Residential             | 31                | 139  | 131  | \$230,962                       | \$1,320,382   | \$997,935     |
| Commercial              | 3                 | 20   | 23   | \$700,000                       | \$2,157,879   | \$6,571,465   |
| Alt/Add Total:          | 34                | 159  | 154  | \$930,962                       | \$3,478,261   | \$7,569,400   |
| MISCELLANEOUS:          |                   |      |      |                                 |               |               |
| Swimming Pools          | 2                 | 5    | 3    | \$63,700                        | \$176,560     | \$51,440      |
| Solar Panels            | 4                 | 22   | 2    | \$73,111                        | \$441,403     |               |
| Grading                 | 2                 | 4    | 4    | \$424,012                       | \$484,216     |               |
| Signs                   | 2                 | 14   | 18   | \$2,775                         | \$80,013      |               |
| Demolitions             | 1                 | 7    | 4    | \$0                             | \$0           | \$0           |
| Stormwater Permits      | 0                 | 8    | 8    | \$0                             | \$0           | \$0           |
| Miscellaneous Total:    | 11                | 60   | 39   | \$563,598                       | \$1,182,192   | \$3,740,122   |
| Total all Construction: | 69                | 297  | 249  | \$6,886,501                     | \$43,170,930  | \$26,124,594  |