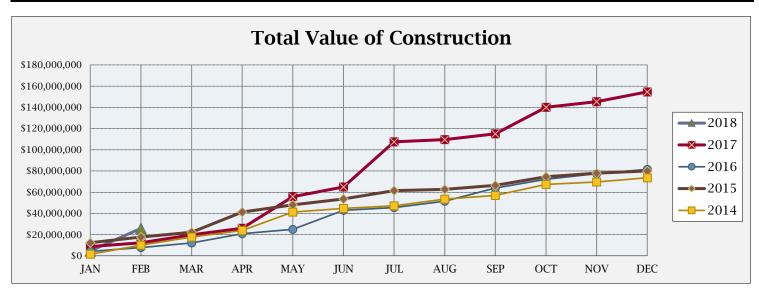

| 2    | 1    | \$28,700                 | \$76,860      | \$40,440     |
| Grading                 | 1                 | 1    | 3    | \$53,204                 | \$53,204      | \$1,532,784  |
| Signs                   | 5                 | 9    | 9    | \$30,702                 | \$50,699      | \$79,315     |
| Demolitions             | 3                 | 4    | 1    | \$0                      | \$0           | \$0          |
| Stormwater Permits      | 2                 | 5    | 5    | \$0                      | \$0           | \$0          |
| Miscellaneous Total:    | 12                | 21   | 19   | \$112,606                | \$180,763     | \$1,652,539  |
| Total all Construction: | 63                | 144  | 136  | \$21,194,297             | \$25,862,803  | \$12,265,031 |