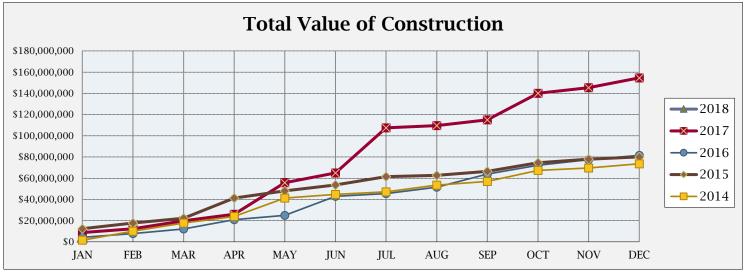

## **BUILDING ACTIVITY**

|                         | NUMBER OF PERMITS |             |             | <b>\$ VALUE OF CONSTRUCTION</b> |              |              |
|-------------------------|-------------------|-------------|-------------|---------------------------------|--------------|--------------|
|                         | Jan<br>2018       | 2018<br>YTD | 2017<br>YTD | Jan<br>2018                     | 2018<br>YTD  | 2017<br>YTD  |
| NEW RESIDENTIAL:        |                   |             |             |                                 |              |              |
|                         |                   |             |             |                                 |              |              |
| Single Family-Attached  | 12                | 12          | 0           | \$1,305,606                     | \$1,305,606  | \$0          |
| Single Family-Detached  | 14                | 14          | 15          | \$2,808,961                     | \$2,808,961  | \$3,867,182  |
| Two Family              | 0                 | 0           | 0           | \$0                             | \$0          | \$0          |
| Multi Family            | 0                 | 0           | 0           | \$0                             | \$0          | \$0          |
| Residential Total:      | 26                | 26          | 15          | \$ 4,114,567                    | \$ 4,114,567 | \$ 3,867,182 |
| NEW COMMERCIAL:         | 0                 | 0           | 2           | \$-                             | \$-          | \$ 2,155,236 |
| ALTERATIONS/ADDITIONS:  |                   |             |             |                                 |              |              |
| Residential             | 40                | 40          | 30          | \$398,251                       | \$398,251    | \$262,058    |
| Commercial              | 6                 | 6           | 6           | \$87,531                        | \$87,531     | \$941,100    |
| Alt/Add Total:          | 46                | 46          | 36          | \$485,782                       | \$485,782    | \$1,203,158  |
| MISCELLANEOUS:          |                   |             |             |                                 |              |              |
| Swimming Pools          | 1                 | 1           | 1           | \$48,160                        | \$48,160     | \$40,440     |
| Grading                 | 0                 | 0           | 2           | \$0                             | \$0          | \$1,434,595  |
| Signs                   | 4                 | 4           | 6           | \$19,997                        | \$19,997     | \$53,315     |
| Demolitions             | 1                 | 1           | 0           | \$0                             | \$0          | \$0          |
| Stormwater Permits      | 3                 | 3           | 3           | \$0                             | \$0          | \$0          |
| Miscellaneous Total:    | 9                 | 9           | 12          | \$68,157                        | \$68,157     | \$1,528,350  |
| Total all Construction: | 81                | 81          | 65          | \$4,668,506                     | \$4,668,506  | \$8,753,926  |