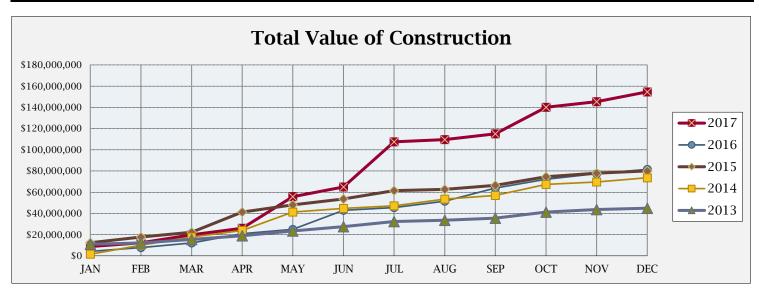

## **BUILDING ACTIVITY**

|                         | NUMBER OF PERMITS |      |      | \$ VALUE OF CONSTRUCTION |               |               |
|-------------------------|-------------------|------|------|--------------------------|---------------|---------------|
|                         | Dec               | 2017 | 2016 | Dec                      | 2017          | 2016          |
|                         | 2017              | YTD  | YTD  | 2017                     | YTD           | YTD           |
| NEW RESIDENTIAL:        |                   |      |      |                          |               |               |
|                         |                   |      |      |                          |               |               |
| Single Family-Attached  | 0                 | 8    | 36   | \$0                      | \$806,215     | \$3,413,968   |
| Single Family-Detached  | 14                | 113  | 152  | \$4,368,594              | \$31,724,210  | \$37,674,205  |
| Two Family              | 0                 | 1    | 4    | \$0                      | \$238,992     | \$903,114     |
| Multi Family            | 0                 | 9    | 1    | \$0                      | \$33,908,598  | \$5,997,912   |
| Residential Total:      | 14                | 131  | 193  | \$ 4,368,594             | \$ 66,678,015 | \$ 47,989,199 |
| NEW COMMERCIAL:         | 0                 | 14   | 12   | \$ -                     | \$ 53,117,673 | \$ 13,737,015 |
| ALTERATIONS/ADDITIONS:  |                   |      |      |                          |               |               |
| Residential             | 33                | 414  | 341  | \$473,380                | \$3,427,068   | \$3,013,828   |
| Commercial              | 4                 | 63   | 49   | \$4,346,602              | \$16,444,210  | \$11,261,436  |
| Alt/Add Total:          | 37                | 477  | 390  | \$4,819,982              | \$19,871,278  | \$14,275,264  |
| MISCELLANEOUS:          |                   |      |      |                          |               |               |
| Swimming Pools          | 2                 | 17   | 18   | \$79,000                 | \$553,664     | \$682,111     |
| Grading                 | 0                 | 22   | 15   | \$0                      | \$14,078,392  | \$4,538,027   |
| Signs                   | 6                 | 36   | 38   | \$44,220                 | \$333,154     | \$298,238     |
| Demolitions             | 1                 | 9    | 13   | \$0                      | \$0           | \$0           |
| Stormwater Permits      | 1                 | 21   | 21   | \$0                      | \$0           | \$0           |
| Miscellaneous Total:    | 10                | 105  | 105  | \$123,220                | \$14,965,210  | \$5,518,376   |
| Total all Construction: | 61                | 727  | 700  | \$9,311,796              | \$154,632,176 | \$81,519,854  |