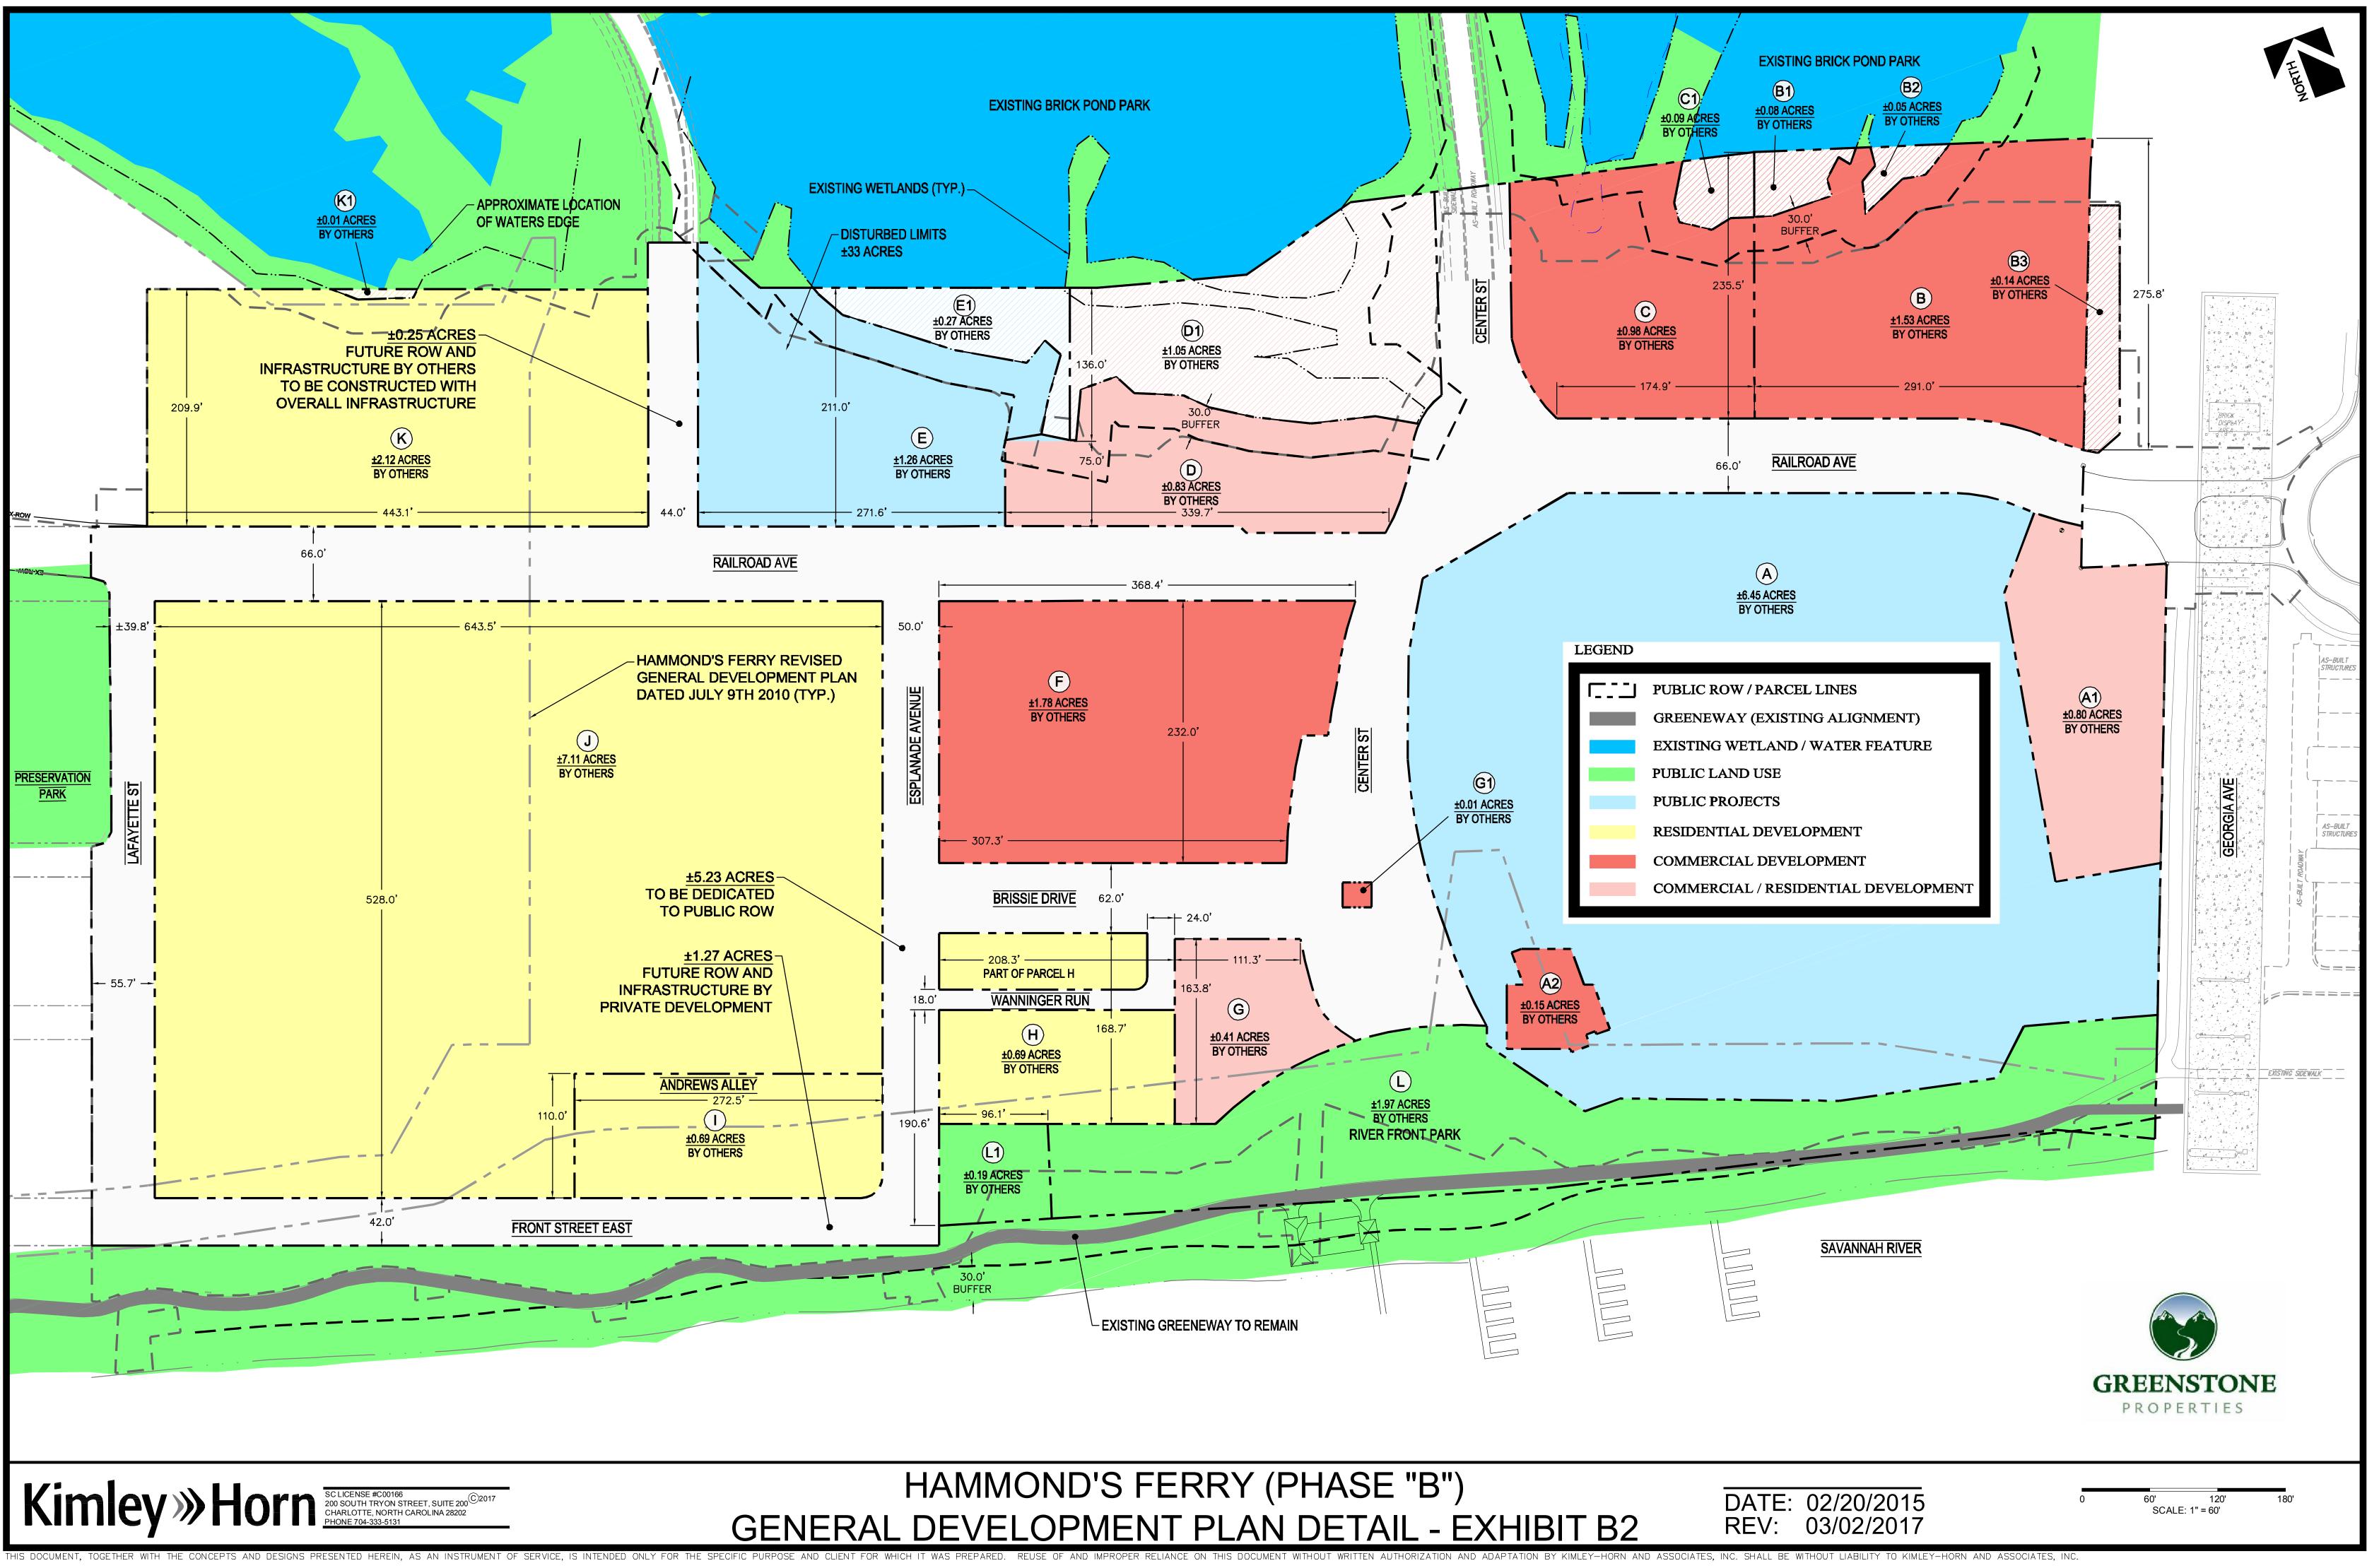

| PARCEL         | Building                   | Public/Private                              | Design Team                                                                                               | Developer           | Contractor                       | MDA Delivery Date                                         | Estimated<br>Completion Date                             | Construction %<br>Complete | Funds Expended |               |
|----------------|----------------------------|---------------------------------------------|-----------------------------------------------------------------------------------------------------------|---------------------|----------------------------------|-----------------------------------------------------------|----------------------------------------------------------|----------------------------|----------------|---------------|
| A              | Stadium                    | Public                                      | Odell - Mike Woollen, Jonathan<br>Blain ISC - Tad Schultz Stadium<br>Retail Interiors - Wakefield Beasley | Public              | Brasfield & Gorrie               | Apr-18                                                    | Apr-18                                                   | 80%                        | \$             | 21,160,689.70 |
| A1             | Left Field Building        | Private/ Public<br>Clubhouse for<br>stadium | Odell - Mike Woollen, Jonathan<br>Blain ISC - Tad Schultz                                                 | Greenstone          | Brasfield & Gorrie               | Clubhouse Apr-18; Office<br>Dec-18; Apartments Dec-<br>18 | Clubhouse Apr-18;<br>Office Jun-18;<br>Apartments Nov-18 | 30%                        |                |               |
| A2             | Right Field Restaurant     | Private                                     | Exterior - Odell - Mike Woollen,<br>Jonathan Blain ISC - Tad Schultz<br>Interior - CFS - Richard Fletcher | Greenstone          | Brasfield & Gorrie/<br>Milestone | Building Shell Apr-<br>18                                 | Building Shell<br>Apr-18                                 | 75%                        |                |               |
| В              | Stadium Deck               | Private                                     | Wakefield Beasley & Assoc - Scott<br>Lewis                                                                | Greenstone          | ТВА                              | Apr-18                                                    | Dec-18                                                   | 5%                         |                |               |
| С              | Office Building            | Private                                     | Wakefield Beasley & Assoc                                                                                 | Greenstone          | ТВА                              | Dec-18                                                    | ТВА                                                      | N/A                        |                |               |
| D              | Condos over retail         | Private                                     | Wakefield Beasley & Assoc                                                                                 | Greenstone          | ТВА                              | Dec-18                                                    | Dec-18                                                   | N/A                        |                |               |
| E              | Hotel Deck                 | Public                                      | Wakefield Beasley & Assoc - Scott<br>Lewis                                                                | Public              | Brasfield & Gorrie               | Dec-18                                                    | Apr-18                                                   | 30%                        | \$             | 7,600,000.00  |
| F              | Hotel/Conference<br>Center | Private                                     | Wakefield Beasley & Assoc; Rabun<br>Rasche Rector Reese                                                   | Ackerman/Greenstone | Brasfield & Gorrie               | Dec-18                                                    | Dec-18                                                   | 15%                        | \$             | 8,000,000.00  |
| G              | Retail/Restaurant          | Private                                     | Wakefield Beasley & Assoc                                                                                 | Greenstone          | ТВА                              | Dec-18                                                    | Dec-18                                                   | N/A                        |                |               |
| н              | Single Family              | Private                                     | Gordon Dukes                                                                                              | Greenstone          | ТВА                              | Dec-18                                                    | Dec-18                                                   | Designed                   |                |               |
| I              | Single Family              | Private                                     | Gordon Dukes                                                                                              | Greenstone          | ТВА                              | Dec-18                                                    | Dec-19                                                   | Designed                   |                |               |
| J              | Apartments                 | Private                                     | Charlan Brock & Assoc                                                                                     | LIV                 | Land South                       | Dec-18                                                    | Jun-18                                                   | 40%                        |                |               |
| к              | Senior Living              | Private                                     | ТВА                                                                                                       | ТВА                 | ТВА                              | Dec-18                                                    | ТВА                                                      | N/A                        |                |               |
| L              | Riverfront Park            | Public                                      | WR Toole, Studio 3                                                                                        | Public              | ТВА                              | 18-Apr                                                    | 2018                                                     | Planning                   | \$             | 11,878.33     |
| Infrastructure |                            | Public                                      | Kimley Horn, WR Toole, Cranston                                                                           | Public              | Barnett Southern                 | 18-Apr                                                    | 18-Apr                                                   | 65%                        | \$             | 1,572,534.57  |