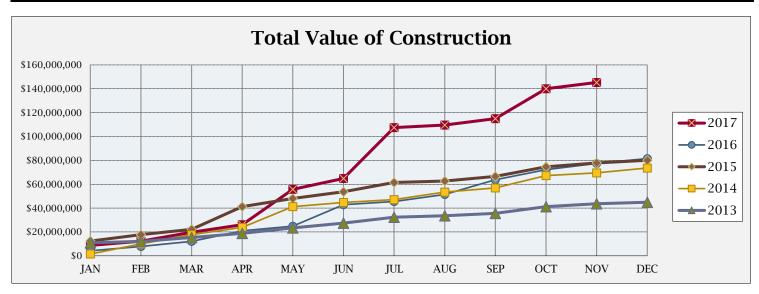

## **BUILDING ACTIVITY**

|                         | NUMBER OF PERMITS |      |      | \$ VALUE OF CONSTRUCTION |               |               |
|-------------------------|-------------------|------|------|--------------------------|---------------|---------------|
|                         | Nov               | 2017 | 2016 | Nov                      | 2017          | 2016          |
|                         | 2017              | YTD  | YTD  | 2017                     | YTD           | YTD           |
| NEW RESIDENTIAL:        |                   |      |      |                          |               |               |
|                         |                   |      |      |                          |               |               |
| Single Family-Attached  | 0                 | 8    | 32   | \$0                      | \$806,215     | \$3,019,669   |
| Single Family-Detached  | 25                | 99   | 139  | \$5,051,579              | \$27,355,616  | \$34,835,888  |
| Two Family              | 0                 | 1    | 3    | \$0                      | \$238,992     | \$693,996     |
| Multi Family            | 0                 | 9    | 1    | \$0                      | \$33,908,598  | \$5,997,912   |
| Residential Total:      | 25                | 117  | 175  | \$ 5,051,579             | \$ 62,309,421 | \$ 44,547,465 |
| NEW COMMERCIAL:         | 0                 | 14   | 11   | \$ -                     | \$ 53,117,673 | \$ 13,437,692 |
| ALTERATIONS/ADDITIONS:  |                   |      |      |                          |               |               |
| Residential             | 22                | 381  | 288  | \$99,583                 | \$2,953,688   | \$2,707,162   |
| Commercial              | 3                 | 59   | 48   | \$44,061                 | \$12,097,608  | \$11,258,807  |
| Alt/Add Total:          | 25                | 440  | 336  | \$143,644                | \$15,051,296  | \$13,965,969  |
| MISCELLANEOUS:          |                   |      |      |                          |               |               |
| Swimming Pools          | 1                 | 15   | 18   | \$34,500                 | \$474,664     | \$682,111     |
| Grading                 | 0                 | 22   | 15   | \$0                      | \$14,078,392  | \$4,538,027   |
| Signs                   | 2                 | 30   | 35   | \$35,662                 | \$288,934     | \$236,127     |
| Demolitions             | 2                 | 8    | 12   | \$0                      | \$0           | \$0           |
| Stormwater Permits      | 1                 | 20   | 18   | \$0                      | \$0           | \$0           |
| Miscellaneous Total:    | 6                 | 95   | 98   | \$70,162                 | \$14,841,990  | \$5,456,265   |
| Total all Construction: | 56                | 666  | 620  | \$5,265,385              | \$145,320,380 | \$77,407,391  |