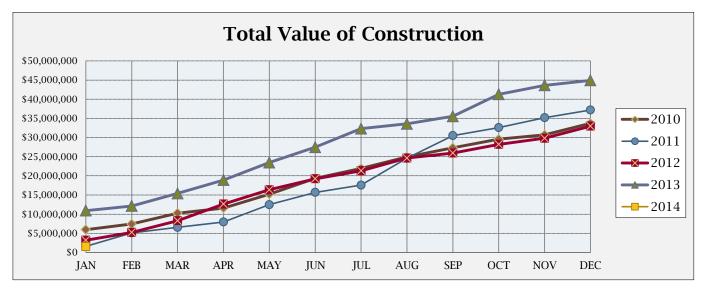

| 1           | 2           | \$130,000                       | \$130,000    | \$887,000    |
| Signs                   | 6                 | 6           | 1           | \$31,532                        | \$31,532     | \$1,300      |
| Demolitions             | 1                 | 1           | 0           | \$0                             | \$0          | \$0          |
| Stormwater Permits      | 2                 | 2           | 0           | \$810                           | \$810        | \$0          |
| Miscellaneous Total:    | 10                | 10          | 4           | \$161,532                       | \$161,532    | \$916,300    |
| Total all Construction: | 31                | 31          | 56          | \$1,508,854                     | \$1,508,854  | \$10,921,494 |