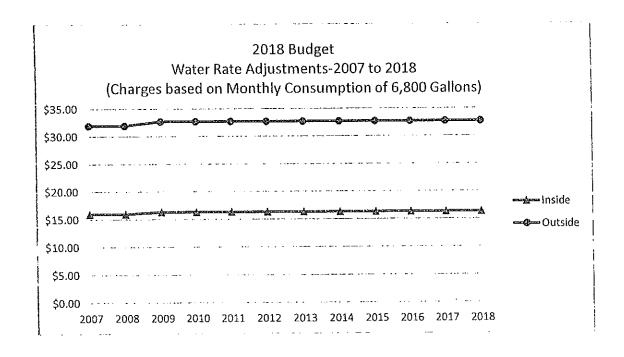

#### RATES:

Staff is not recommending any changes to the water rate structure but is recommending a .25/1,000 gallons increase to the wastewater rate structure. This increase is to offset a new debt service payment passed to the City from the Aiken County Public Service Authority effective July 1, 2018. The City received notice from Aiken County that they will begin construction on the Horse Creek Waste Water Treatment Facility upgrade. Current cost of construction is approximately \$47,800,000. Based on our current allocated treatment capacity under our agreement with the County, our annual debt service amount for the upgrade will be \$907,323. Also effective July 1, 2018, our 2003B debt service payment will be complete. The additional impact of the new debt payment during 2018 nets to approximately \$350,000.

Sec. 14-68. Schedule of monthly wastewater service charge.

The schedule to be utilized for the computation of monthly charges for wastewater service is as follows:

- (1) Each residential or commercial customer of the city's system, whether inside or outside the city, must pay such customer's proportionate share of the costs for operation and maintenance of the system. In addition, each customer of the city's sanitary wastewater system must pay an amount to share the costs of debt service and to provide for special reserve funds. The operation and maintenance, debt service, and special reserve funds shall be paid on a monthly basis as follows:
  - a. Rates for the first 15,000,000 gallons/month:

|                                                              | Inside City                      |                                 | Outsi                             | de City                         |
|--------------------------------------------------------------|----------------------------------|---------------------------------|-----------------------------------|---------------------------------|
|                                                              | Base +                           | Per<br>1,000<br>Gallons         | Base +                            | Per<br>1,000<br>Gallons         |
| Operation and maintenance<br>Debt Service<br>Monthly Charges | \$8.19<br><u>2.53</u><br>\$10.72 | \$2.28<br><u>0.87</u><br>\$3.15 | \$ 9.19<br><u>5.06</u><br>\$14.25 | \$2.32<br><u>1.49</u><br>\$3.81 |

Rates for additional usage: b.

|                           | Inside City | Outside City |
|---------------------------|-------------|--------------|
|                           | Per         | Per          |
|                           | 1,000       | 1,000        |
|                           | Gallons     | Gallons      |
| Operation and maintenance | \$1.81      | \$1.81       |
| Debt Service              | 0.70        | 0.70         |
| Monthly Charges           | \$2.51      | \$2.51       |