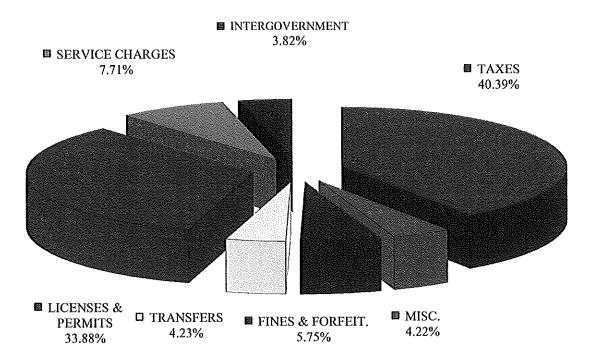

#### **REVENUE SUMMARY:**

While the 2018 budget shows negative growth in 3 revenue sources, the General Fund budget shows a growth of 2.98% for 2018.

|                     |              |              | % Increase | Proposed            | % Increase |
|---------------------|--------------|--------------|------------|---------------------|------------|
| Major Sources       | 2018 Budget  | 2017 Budget  | (Decrease) | <u> 2018 Budget</u> | (Decrease) |
| Taxes               | \$6,768,247  | \$6,649,523  | 1.79%      | \$7,005,951         | 5.36%      |
| Licenses & Permits  | 5,878,531    | 5,871,000    | 0.13%      | 5,877,000           | 0.10%      |
| Fines & Forfeitures | 997,946      | 1,097,153    | -9.04%     | 997,946             | -9.04%     |
| Other Sources       | 661,930      | 673,229      | -1.68%     | 661,930             | -1.68%     |
| Service Charges     | 1,295,767    | 1,265,660    | 2.38%      | 1,338,122           | 5.73%      |
| Miscellaneous       | 632,186      | 681,296      | -7.21%     | 731,607             | 7.38%      |
| Transfers           | 1,083,327    | 578,643      | 46.59%     | 733,327             | 26.73%     |
| TOTAL               | \$17,317,934 | \$16,816,504 | 2.98%      | \$17,345,883        | 3.15%      |

#### TAXES:

The 2018 millage rate is 70.5 mills for the General Fund. The total millage rate of 70.50 mills is the same as the 2017 budget but with all millage to the General Fund and reflects the 25<sup>th</sup> consecutive year without a millage increase. Please note, there is no millage dedicated to the Capital Projects Fund. The value of a mill for 2018 is \$95,082 representing a 1.08% increase from the prior year. Taxes continue to grow at a rate of 1.79%. Please see support data located in the back of your budget book for additional information on tax revenues.

#### **LICENSES AND PERMITS:**

Business license fees and franchise fees are the most sensitive of revenue sources to the local economy. Because of this, we have always been extremely conservative in projecting increases from this source. Business license fees paid in 2018 will be based upon actual gross business conducted in 2017. From all indicators, the local economy continues to outperform the national economy. Business license fees from retail establishments and restaurants continue to grow and franchise fees from electricity, gas, and cable suppliers continue to rise. Business license receipts are projected to increase by .13% for 2018. Staff will continue to monitor business growth through the end of the year and increase our projection if warranted.

#### **FINES AND FORFEITURES:**

Changes in public safety fines show a 9.04% decrease with a budgeted amount of \$997,946. Of this amount \$491,047 or 49.21% is remitted to the state and \$50,798 or 5.09% is retained by the City, but restricted for use in our state mandated local crime victim advocacy program. The balance is retained by the City for general government purposes. Last year, the State mandated reduction of \$5 in all fines except for seatbelt violations.

#### **OTHER REVENUE SOURCES:**

<u>From other sources</u> includes primarily state shared revenue in the form of aid to subdivisions, state accommodations tax, merchants inventory tax, grants, etc. This revenue source has declined over the past two years, and we anticipate further decline as the state struggles to balance its budget.

<u>Service charges</u> in the General Fund are for the most part reflected by in-and-out accounts representing a balance between the actual costs of a particular program or service and the revenues generated by that program. Generally, any increases/decreases in revenues for these accounts are offset by corresponding increases/decreases in expenses of the programs and can be traced to specific line items within departmental budgets. The 2018 budget has no increase in fees for recreation programs.

The proposed budget includes increases to Riverview Park Activities Center membership fees.

<u>Miscellaneous revenue</u> decreased by \$49,110 or 7.21% from 2017. This decrease reflects a reduction in public safety specials.

<u>Transfers</u> from the various enterprise funds represent payments to the General Fund in return for services received from the General Fund. Transfers for the coming year are based on the most recent detailed cost allocation. Transfers are made from the Sanitation Services Fund, the Utility O & M Fund, and the Riverfront/Central Core Redevelopment Fund to the General Fund.