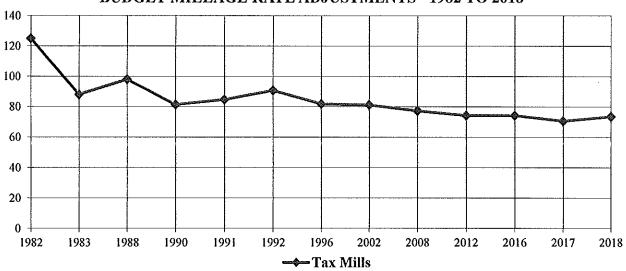

The City of North Augusta has not raised the property tax millage in 25 years. This is indeed an impressive feat, yet it is becoming increasingly more difficult through this economy to continue the streak. Before you is a balanced budget without a millage rate increase. You will notice that this budget removed the ½ mill support for the Capital Projects Fund that we were able to add last year. It is our recommendation that at least .5 mills be added for the current and subsequent 3 budget cycles to bring the total millage back to 2 mills (~\$200,000 per year). You will also notice that the current budget was balanced via a \$350,000 transfer from the Capital Projects Fund. While we do not recommend Council to settle on this transfer as a solution, it was the most practical response to bring Council a balanced budget for discussion purposes.

#### TAXES:

The 2018 millage rate is 70.5 mills for the General Fund. The total millage rate of 70.50 mills is the same as the 2017 budget but with all millage to the General Fund and reflects the 25<sup>th</sup> consecutive year without a millage increase. Please note, there is no millage dedicated to the Capital Projects Fund. The value of a mill for 2018 is \$95,082 representing a 1.08% increase from the prior year. Taxes continue to grow at a rate of 1.79%. Please see support data located in the back of your budget book for additional information on tax revenues.