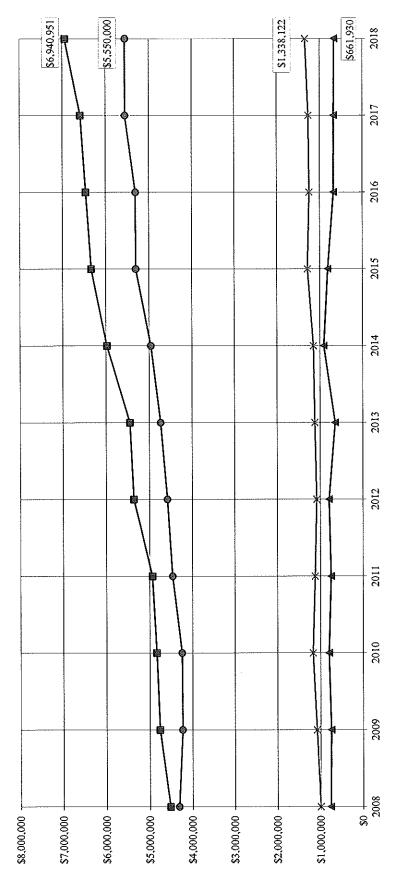

#### **REVENUE SUMMARY:**

While the 2018 budget shows negative growth in 3 revenue sources, the General Fund budget shows a growth of 2.98% for 2018.

|                     |              |              | % Increase | Proposed            | % Increase |
|---------------------|--------------|--------------|------------|---------------------|------------|
| Major Sources       | 2018 Budget  | 2017 Budget  | (Decrease) | <u> 2018 Budget</u> | (Decrease) |
| Taxes               | \$6,768,247  | \$6,649,523  | 1.79%      | \$7,005,951         | 5.36%      |
| Licenses & Permits  | 5,878,531    | 5,871,000    | 0.13%      | 5,877,000           | 0.10%      |
| Fines & Forfeitures | 997,946      | 1,097,153    | -9.04%     | 997,946             | -9.04%     |
| Other Sources       | 661,930      | 673,229      | -1.68%     | 661,930             | -1.68%     |
| Service Charges     | 1,295,767    | 1,265,660    | 2.38%      | 1,338,122           | 5.73%      |
| Miscellaneous       | 632,186      | 681,296      | -7.21%     | 731,607             | 7.38%      |
| Transfers           | 1,083,327    | 578,643      | 46.59%     | 733,327             | 26.73%     |
| TOTAL               | \$17,317,934 | \$16,816,504 | 2.98%      | \$17,345,883        | 3.15%      |

#### TAXES:

The 2018 millage rate is 70.5 mills for the General Fund. The total millage rate of 70.50 mills is the same as the 2017 budget but with all millage to the General Fund and reflects the 25<sup>th</sup> consecutive year without a millage increase. Please note, there is no millage dedicated to the Capital Projects Fund. The value of a mill for 2018 is \$95,082 representing a 1.08% increase from the prior year. Taxes continue to grow at a rate of 1.79%. Please see support data located in the back of your budget book for additional information on tax revenues.

The proposed budget includes an increase of 3 mills. The proposed 2018 millage rate is 73.5 mills with 73 mills for the General Fund and .5 mills for the Capital Projects Fund. The value of a mill remains at \$95,082. Tax revenue growth increases to 5.36% with the millage increase.