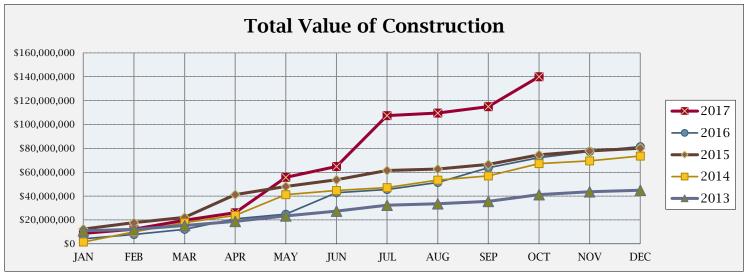

## **BUILDING ACTIVITY**

|                         | NUMBER OF PERMITS |      |      | <b>\$ VALUE OF CONSTRUCTION</b> |               |               |
|-------------------------|-------------------|------|------|---------------------------------|---------------|---------------|
|                         | Oct               | 2017 | 2016 | Oct                             | 2017          | 2016          |
|                         | 2017              | YTD  | YTD  | 2017                            | YTD           | YTD           |
| NEW RESIDENTIAL:        |                   |      |      |                                 |               |               |
|                         |                   |      |      |                                 |               |               |
| Single Family-Attached  | 0                 | 8    | 24   | \$0                             | \$806,215     | \$2,244,860   |
| Single Family-Detached  | 5                 | 74   | 126  | \$1,763,236                     | \$22,304,037  | \$31,758,738  |
| Two Family              | 0                 | 1    | 1    | \$0                             | \$238,992     | \$209,118     |
| Multi Family            | 0                 | 9    | 1    | \$0                             | \$33,908,598  | \$5,997,912   |
| Residential Total:      | 5                 | 92   | 152  | \$ 1,763,236                    | \$ 57,257,842 | \$ 40,210,628 |
| NEW COMMERCIAL:         | 2                 | 14   | 11   | \$ 19,105,209                   | \$ 53,117,673 | \$ 13,437,692 |
| ALTERATIONS/ADDITIONS:  |                   |      |      |                                 |               |               |
| Residential             | 48                | 359  | 288  | \$376,491                       | \$2,854,105   | \$2,336,863   |
| Commercial              | 7                 | 56   | 43   | \$1,449,201                     | \$12,053,547  | \$10,771,099  |
| Alt/Add Total:          | 55                | 415  | 331  | \$1,825,692                     | \$14,907,652  | \$13,107,962  |
| MISCELLANEOUS:          |                   |      |      |                                 |               |               |
| Swimming Pools          | 1                 | 14   | 18   | \$113,650                       | \$440,164     | \$682,111     |
| Grading                 | 6                 | 22   | 15   | \$2,276,223                     | \$14,078,392  | \$4,538,027   |
| Signs                   | 0                 | 28   | 32   | \$0                             | \$253,272     | \$199,127     |
| Demolitions             | 0                 | 6    | 11   | \$0                             | \$0           | \$0           |
| Stormwater Permits      | 1                 | 20   | 15   | \$0                             | \$0           | \$0           |
| Miscellaneous Total:    | 8                 | 90   | 91   | \$2,389,873                     | \$14,771,828  | \$5,419,265   |
| Total all Construction: | 70                | 611  | 585  | \$25,084,010                    | \$140,054,995 | \$72,175,547  |