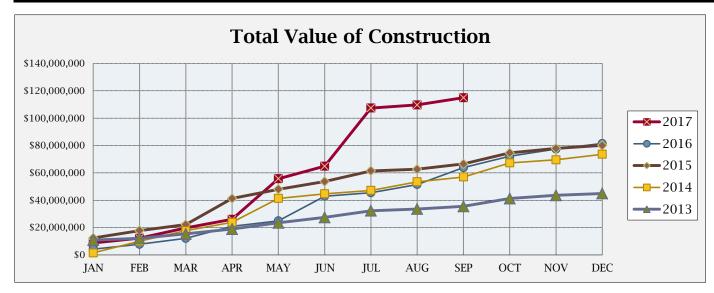

## **BUILDING ACTIVITY**

|                         | NUMBER OF PERMITS |      |      | \$ VALUE OF CONSTRUCTION |               |               |  |
|-------------------------|-------------------|------|------|--------------------------|---------------|---------------|--|
|                         | Sept              | 2017 | 2016 | Sept                     | 2017          | 2016          |  |
|                         | 2017              | YTD  | YTD  | 2017                     | YTD           | YTD           |  |
| NEW RESIDENTIAL:        |                   |      |      |                          |               |               |  |
|                         |                   |      |      |                          |               |               |  |
| Single Family-Attached  | 0                 | 8    | 24   | \$0                      | \$806,215     | \$2,244,860   |  |
| Single Family-Detached  | 8                 | 69   | 104  | \$2,801,358              | \$20,540,801  | \$26,888,701  |  |
| Two Family              | 0                 | 1    | 1    | \$0                      | \$238,992     | \$209,118     |  |
| Multi Family            | 0                 | 9    | 1    | \$0                      | \$33,908,598  | \$5,997,912   |  |
| Residential Total:      | 8                 | 87   | 130  | \$<br>2,801,358          | \$ 55,494,606 | \$ 35,340,591 |  |
|                         |                   |      |      |                          |               |               |  |
| NEW COMMERCIAL:         | 1                 | 12   | 10   | \$<br>4,000              | \$ 34,012,464 | \$ 13,127,712 |  |
| ALTERATIONS/ADDITIONS:  |                   |      |      |                          |               |               |  |
|                         |                   |      |      |                          |               |               |  |
| Residential             | 49                | 311  | 264  | \$511,057                | \$2,477,614   |               |  |
| Commercial              | 6                 | 49   | 40   | \$1,885,500              | \$10,604,346  | \$10,661,707  |  |
| Alt/Add Total:          | 55                | 360  | 304  | \$2,396,557              | \$13,081,960  | \$12,756,669  |  |
| MISCELLANEOUS:          |                   |      |      |                          |               |               |  |
| Swimming Pools          | 3                 | 13   | 16   | \$98,250                 | \$326,514     | \$595,861     |  |
| Grading                 | 0                 | 16   | 12   | \$0                      | \$11,802,169  | \$1,827,733   |  |
| Signs                   | 3                 | 28   | 30   | \$7,297                  | \$253,272     | \$178,279     |  |
| Demolitions             | 0                 | 6    | 11   | \$0                      | \$0           | ·             |  |
| Stormwater Permits      | 0                 | 19   | 11   | \$0                      | \$0           | \$0           |  |
| Miscellaneous Total:    | 6                 | 82   | 80   | \$105,547                | \$12,381,955  | \$2,601,873   |  |
| Total all Construction: | 70                | 541  | 524  | \$5,307,462              | \$114,970,985 | \$63,826,845  |  |